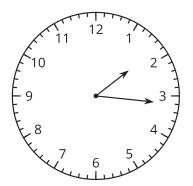

## **Section C: Practice Problems**

1. a. Han drew this clock and says it shows 2:16 p.m. Do you agree with Han? Explain your reasoning.

b. Draw the hands on this clock to show 5:55 p.m.

(From Unit 6, Lesson 9.)