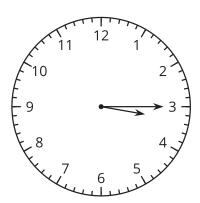

## 5. **Exploration**

Priya drew this clockface to show 3:15.

Do you think Priya's clock face is accurate? Explain or show your reasoning.