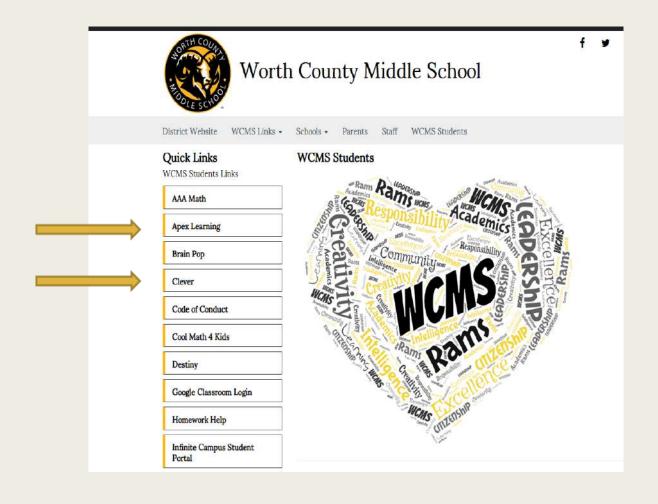

#### SS

Ms. Giddens

taiddens@worthschools.ne

@Maneuvering the Middle LLC, 2020

Step 1: Go to WCMS homepage

Step 2: Click tab labeled WCMS Students

Step 3: Students may login using the Apex Learning Link or Clever Link

We recommend using Clever because this will allow students access to multiple instructional apps with the signal sign on access.

Step 4: Worth County Middle

#### Step 5:

Once in Clever you will see available student apps. Click Apex Learning to enter your courses.

Other required student apps are: Google Classroom and **Campus Student Portal** 