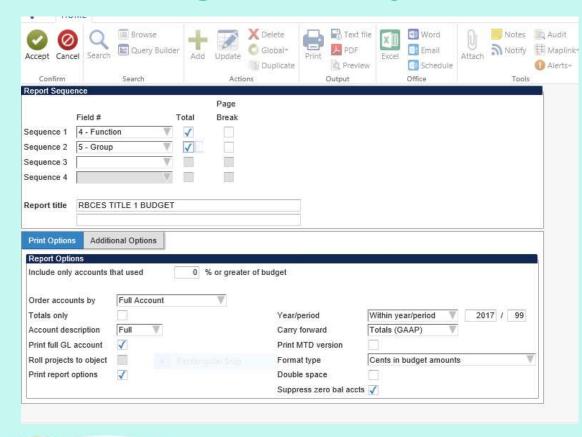

#### Title 1 Budget Lines by Function without Journal Detail

| Accept Cancel Search                                                                                                                 | Browse Query Builder | Add Upd   | X Delete Global*  ate Duplicate        | Print PDF                                             | Excel Email  Excel Schedule         |      |       | Audit Maplink*  Alerts* | Return |
|--------------------------------------------------------------------------------------------------------------------------------------|----------------------|-----------|----------------------------------------|-------------------------------------------------------|-------------------------------------|------|-------|-------------------------|--------|
| Confirm                                                                                                                              | Search               |           | Actions                                | Output                                                | Office                              |      | Tools |                         |        |
| Report Sequence                                                                                                                      |                      | D-        | ige                                    |                                                       |                                     |      |       |                         |        |
| Field #                                                                                                                              | 9                    |           | eak                                    |                                                       |                                     |      |       |                         |        |
| equence 1 4 - Fund                                                                                                                   |                      |           |                                        |                                                       |                                     |      |       |                         |        |
| equence 2                                                                                                                            | V                    |           |                                        |                                                       |                                     |      |       |                         |        |
| equence 3                                                                                                                            | V                    |           |                                        |                                                       |                                     |      |       |                         |        |
| equence 4                                                                                                                            | V                    |           |                                        |                                                       |                                     |      |       |                         |        |
|                                                                                                                                      |                      |           |                                        |                                                       |                                     |      |       |                         |        |
| eport title RBCES                                                                                                                    | TITLE 1 BUDGET       |           |                                        |                                                       |                                     |      |       |                         |        |
|                                                                                                                                      |                      |           |                                        |                                                       |                                     |      |       |                         |        |
|                                                                                                                                      |                      |           |                                        |                                                       |                                     |      |       |                         |        |
| Print Options Addit                                                                                                                  | ional Options        |           |                                        |                                                       |                                     |      |       |                         |        |
| Report Options                                                                                                                       | ional Options        | 0 % or g  | reater of budge!                       | and and an and an |                                     |      |       |                         |        |
| Report Options Include only accounts Order accounts by                                                                               |                      | 0 % or gi | 8                                      |                                                       |                                     |      |       |                         |        |
| Report Options Include only accounts Order accounts by Totals only                                                                   | full Account         |           | Year                                   | **************************************                | Mithin year/period                  | 2017 | / 99  |                         |        |
| Report Options Include only accounts Order accounts by Totals only Account description                                               | Full Account         |           | Year<br>Carry                          | forward                                               | Within year/period                  | 2017 | / 99  |                         |        |
| Report Options Include only accounts Order accounts by Totals only Account description Print full GL account                         | Full Account         |           | Year<br>Carry<br>Print                 | forward<br>MTD version                                | Fotals (GAAP)                       |      |       |                         |        |
| Report Options Include only accounts Order accounts by Totals only Account description Print full GL account Roll projects to object | Full Account         |           | Year<br>Carry<br>Print<br>Form         | MTD version at type                                   |                                     |      | / 99  |                         |        |
| Report Options Include only accounts Order accounts by Totals only Account description Print full GL account                         | Full Account         |           | Year<br>Carry<br>Print<br>Form<br>Doub | forward<br>MTD version                                | Totals (GAAP) Cents in budget amoun |      |       |                         |        |