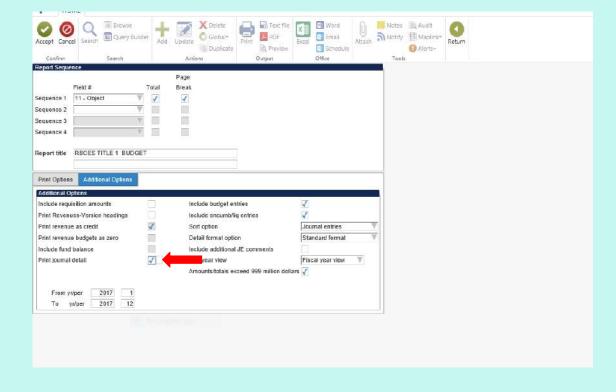

10.00<br>210.0021,11,31317,575001,51                                                      | -10,000.00                           | Other Personal 1             | Srvs-Sub Teach         | 0.00         | 0.00             |        |
| 210.0021.11.31317.529005.51<br>10.00<br>210.0021.11.31317.575001.51<br>10,000.00<br>TOTAL Training/Professi<br>10,245.00 | -10,000.00<br>ional De               | Other Personal 1             | Srvs-Sub Teach<br>0.00 |              |                  | .0     |
| 210.0021.11.31317.529005.51<br>10.00<br>210.0021.11.31317.575001.51<br>10.000.00<br>TOTAL Training/Professi              | -10,000.00<br>ional De<br>-10,245.00 | Other Personal 1             | Srvs-Sub Teach<br>0.00 |              |                  |        |

#### **Title 1 Budget Lines by Object**









#### Title 1 Budget Report by Object with Journal Detail

| COUNTS FOR: 559000 Other Mat<br>ORIGINAL APPROP T