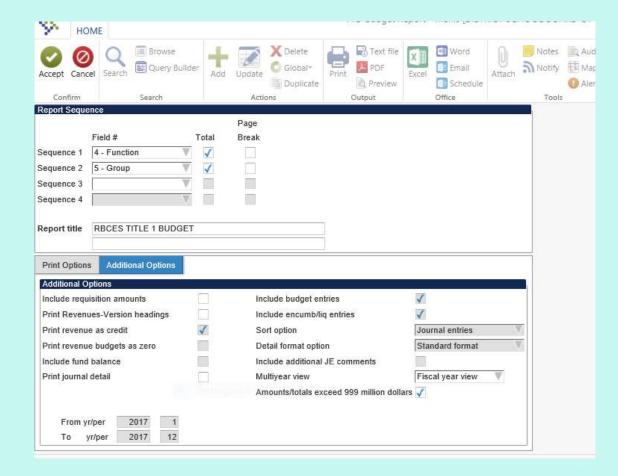

Are you looking for totals with Journal Details?

| HO                                                                                                                                                                                                                                                                                                                                                                                                                                                                                                                                                                                                                                                                                                                                                                                                                                                                                                                                                                                                                                                                                                                                                                                                                                                                                                                                                                                                                                                                                                                                                                                                                                                                                                                                                                                                                                                                                                                                                                                                                                                                                                                             | ME                                                                                            |                      |          |                                                                                         | Y I D Buaget Ki                           | epoπ - Munis [υιδ1]                              | KIC1 2CHOOF RC |
|--------------------------------------------------------------------------------------------------------------------------------------------------------------------------------------------------------------------------------------------------------------------------------------------------------------------------------------------------------------------------------------------------------------------------------------------------------------------------------------------------------------------------------------------------------------------------------------------------------------------------------------------------------------------------------------------------------------------------------------------------------------------------------------------------------------------------------------------------------------------------------------------------------------------------------------------------------------------------------------------------------------------------------------------------------------------------------------------------------------------------------------------------------------------------------------------------------------------------------------------------------------------------------------------------------------------------------------------------------------------------------------------------------------------------------------------------------------------------------------------------------------------------------------------------------------------------------------------------------------------------------------------------------------------------------------------------------------------------------------------------------------------------------------------------------------------------------------------------------------------------------------------------------------------------------------------------------------------------------------------------------------------------------------------------------------------------------------------------------------------------------|-----------------------------------------------------------------------------------------------|----------------------|----------|-----------------------------------------------------------------------------------------|-------------------------------------------|--------------------------------------------------|----------------|
| Accept Cance                                                                                                                                                                                                                                                                                                                                                                                                                                                                                                                                                                                                                                                                                                                                                                                                                                                                                                                                                                                                                                                                                                                                                                                                                                                                                                                                                                                                                                                                                                                                                                                                                                                                                                                                                                                                                                                                                                                                                                                                                                                                                                                   | Search Qu                                                                                     | owse<br>Jery Builder | Add L    | Delete Global*                                                                          | Print PDF                                 | Word  Excel  Excel  Schedule                     | Note Notif     |
| Confirm                                                                                                                                                                                                                                                                                                                                                                                                                                                                                                                                                                                                                                                                                                                                                                                                                                                                                                                                                                                                                                                                                                                                                                                                                                                                                                                                                                                                                                                                                                                                                                                                                                                                                                                                                                                                                                                                                                                                                                                                                                                                                                                        | Searc                                                                                         | h:                   |          | Actions                                                                                 | Output                                    | Office                                           | Too            |
| eport Seque                                                                                                                                                                                                                                                                                                                                                                                                                                                                                                                                                                                                                                                                                                                                                                                                                                                                                                                                                                                                                                                                                                                                                                                                                                                                                                                                                                                                                                                                                                                                                                                                                                                                                                                                                                                                                                                                                                                                                                                                                                                                                                                    | nce                                                                                           |                      |          |                                                                                         |                                           |                                                  |                |
|                                                                                                                                                                                                                                                                                                                                                                                                                                                                                                                                                                                                                                                                                                                                                                                                                                                                                                                                                                                                                                                                                                                                                                                                                                                                                                                                                                                                                                                                                                                                                                                                                                                                                                                                                                                                                                                                                                                                                                                                                                                                                                                                | 2294094080                                                                                    |                      | sawa .   | Page                                                                                    |                                           |                                                  |                |
|                                                                                                                                                                                                                                                                                                                                                                                                                                                                                                                                                                                                                                                                                                                                                                                                                                                                                                                                                                                                                                                                                                                                                                                                                                                                                                                                                                                                                                                                                                                                                                                                                                                                                                                                                                                                                                                                                                                                                                                                                                                                                                                                | Field #                                                                                       | -                    | Total    | Break                                                                                   |                                           |                                                  |                |
| equence 1                                                                                                                                                                                                                                                                                                                                                                                                                                                                                                                                                                                                                                                                                                                                                                                                                                                                                                                                                                                                                                                                                                                                                                                                                                                                                                                                                                                                                                                                                                                                                                                                                                                                                                                                                                                                                                                                                                                                                                                                                                                                                                                      | 4 - Function                                                                                  | V                    | <b>√</b> |                                                                                         |                                           |                                                  |                |
| equence 2                                                                                                                                                                                                                                                                                                                                                                                                                                                                                                                                                                                                                                                                                                                                                                                                                                                                                                                                                                                                                                                                                                                                                                                                                                                                                                                                                                                                                                                                                                                                                                                                                                                                                                                                                                                                                                                                                                                                                                                                                                                                                                                      |                                                                                               |                      |          |                                                                                         |                                           |                                                  |                |
| equence 3                                                                                                                                                                                                                                                                                                                                                                                                                                                                                                                                                                                                                                                                                                                                                                                                                                                                                                                                                                                                                                                                                                                                                                                                                                                                                                                                                                                                                                                                                                                                                                                                                                                                                                                                                                                                                                                                                                                                                                                                                                                                                                                      | or .                                                                                          | V                    |          |                                                                                         |                                           |                                                  |                |
| equence 4                                                                                                                                                                                                                                                                                                                                                                                                                                                                                                                                                                                                                                                                                                                                                                                                                                                                                                                                                                                                                                                                                                                                                                                                                                                                                                                                                                                                                                                                                                                                                                                                                                                                                                                                                                                                                                                                                                                                                                                                                                                                                                                      |                                                                                               | V                    |          |                                                                                         |                                           |                                                  |                |
| eport title                                                                                                                                                                                                                                                                                                                                                                                                                                                                                                                                                                                                                                                                                                                                                                                                                                                                                                                                                                                                                                                                                                                                                                                                                                                                                                                                                                                                                                                                                                                                                                                                                                                                                                                                                                                                                                                                                                                                                                                                                                                                                                                    | RBCES TITLE 1                                                                                 |                      |          |                                                                                         |                                           |                                                  |                |
|                                                                                                                                                                                                                                                                                                                                                                                                                                                                                                                                                                                                                                                                                                                                                                                                                                                                                                                                                                                                                                                                                                                                                                                                                                                                                                                                                                                                                                                                                                                                                                                                                                                                                                                                                                                                                                                                                                                                                                                                                                                                                                                                |                                                                                               |                      |          |                                                                                         |                                           |                                                  |                |
| Print Options                                                                                                                                                                                                                                                                                                                                                                                                                                                                                                                                                                                                                                                                                                                                                                                                                                                                                                                                                                                                                                                                                                                                                                                                                                                                                                                                                                                                                                                                                                                                                                                                                                                                                                                                                                                                                                                                                                                                                                                                                                                                                                                  | Additional Opt                                                                                |                      |          |                                                                                         |                                           |                                                  |                |
| Print Options                                                                                                                                                                                                                                                                                                                                                                                                                                                                                                                                                                                                                                                                                                                                                                                                                                                                                                                                                                                                                                                                                                                                                                                                                                                                                                                                                                                                                                                                                                                                                                                                                                                                                                                                                                                                                                                                                                                                                                                                                                                                                                                  | Additional Opt                                                                                |                      |          | Inalizata biudaat                                                                       | entrice                                   | 7                                                |                |
| orint Options Additional Optional Optio | Additional Optotions                                                                          | tions                |          | Include budget                                                                          |                                           | <b>V</b>                                         |                |
| Print Options  Additional Optional Opti | Additional Optonia Additional Optonia Station amounts es-Version heading                      | ngs                  |          | Include encumb                                                                          |                                           | <b>✓</b>                                         |                |
| Print Options Additional Optional Optio | Additional Options sition amounts es-Version heading as credit                                | ngs                  | <b>V</b> | Include encumb                                                                          | o/liq entries                             | Journal entries                                  |                |
| Print Options  Additional Optional Opti | Additional Options sition amounts es-Version heading as credit                                | ngs                  | 7        | Include encumb<br>Sort option<br>Detail format op                                       | o/liq entries                             | <b>✓</b>                                         | V              |
| Print Options Additional Optional Optio | Additional Options sition amounts es-Version heading as credit budgets as zero balance        | ngs                  | 7        | Include encumb<br>Sort option<br>Detail format op<br>Include addition                   | o/liq entries                             | Journal entries Standard format                  | V              |
| Print Options Additional Optional Optio | Additional Options sition amounts es-Version heading as credit budgets as zero balance        | ngs                  | -        | Include encumb<br>Sort option<br>Detail format op<br>Include addition<br>Multiyear view | o/liq entries<br>otion<br>nal JE comments | Journal entries Standard format Fiscal year view | V<br>V         |
| Print Options  Additional Optional Opti | Additional Options sition amounts es-Version heading as credit budgets as zero balance        | ngs                  | V .      | Include encumb<br>Sort option<br>Detail format op<br>Include addition<br>Multiyear view | o/liq entries                             | Journal entries Standard format Fiscal year view | <b>V</b>       |
| Print Options Additional Optional Optio | Additional Options sition amounts es-Version heading as credit budgets as zero balance detail | ngs                  | -        | Include encumb<br>Sort option<br>Detail format op<br>Include addition<br>Multiyear view | o/liq entries<br>otion<br>nal JE comments | Journal entries Standard format Fiscal year view | V V            |