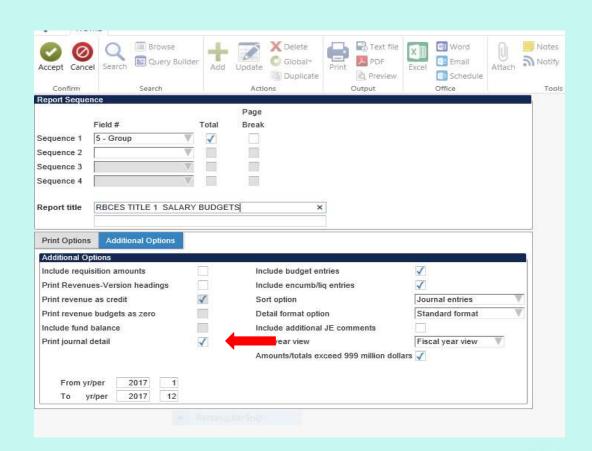

Are you looking for totals with Journal Details?

#### Title 1 Budget Lines by Function without Journal Detail

| Accept Cancel Search                                                                                                                 | Browse Query Builder | Add Upd   | X Delete Global*  ate Duplicate        | Print PDF                                             | Excel Email  Excel Schedule         |      |       | Audit Maplink*  Alerts* | Return |
|--------------------------------------------------------------------------------------------------------------------------------------|----------------------|-----------|----------------------------------------|-------------------------------------------------------|-------------------------------------|------|-------|-------------------------|--------|
| Confirm                                                                                                                              | Search               |           | Actions                                | Output                                                | Office                              |      | Tools |                         |        |
| Report Sequence                                                                                                                      |                      | D-        | ige                                    |                                                       |                                     |      |       |                         |        |
| Field #                                                                                                                              | 9                    |           | eak                                    |                                                       |                                     |      |       |                         |        |
| equence 1 4 - Fund                                                                                                                   |                      |           |                                        |                                                       |                                     |      |       |                         |        |
| equence 2                                                                                                                            | V                    |           |                                        |                                                       |                                     |      |       |                         |        |
| equence 3                                                                                                                            | V                    |           |                                        |                                                       |                                     |      |       |                         |        |
| equence 4                                                                                                                            | V                    |           |                                        |                                                       |                                     |      |       |                         |        |
|                                                                                                                                      |                      |           |                                        |                                                       |                                     |      |       |                         |        |
| eport title RBCES                                                                                                                    | TITLE 1 BUDGET       |           |                                        |                                                       |                                     |      |       |                         |        |
|                                                                                                                                      |                      |           |                                        |                                                       |                                     |      |       |                         |        |
|                                                                                                                                      |                      |           |                                        |                                                       |                                     |      |       |                         |        |
| Print Options Addit                                                                                                                  | ional Options        |           |                                        |                                                       |                                     |      |       |                         |        |
| Report Options                                                                                                                       | ional Options        | 0 % or g  | reater of budge!                       | and and an and an |                                     |      |       |                         |        |
| Report Options Include only accounts Order accounts by                                                                               |                      | 0 % or gi | 8                                      |                                                       |                                     |      |       |                         |        |
| Report Options Include only accounts Order accounts by Totals only                                                                   | full Account         |           | Year                                   | **************************************                | Mithin year/period                  | 2017 | / 99  |                         |        |
| Report Options Include only accounts Order accounts by Totals only Account description                                               | Full Account         |           | Year<br>Carry                          | forward                                               | Within year/period                  | 2017 | / 99  |                         |        |
| Report Options Include only accounts Order accounts by Totals only Account description Print full GL account                         | Full Account         |           | Year<br>Carry<br>Print                 | forward<br>MTD version                                | Fotals (GAAP)                       |      |       |                         |        |
| Report Options Include only accounts Order accounts by Totals only Account description Print full GL account Roll projects to object | Full Account         |           | Year<br>Carry<br>Print<br>Form         | MTD version at type                                   |                                     |      | / 99  |                         |        |
| Report Options Include only accounts Order accounts by Totals only Account description Print full GL account                         | Full Account         |           | Year<br>Carry<br>Print<br>Form<br>Doub | forward<br>MTD version                                | Totals (GAAP) Cents in budget amoun |      |       |                         |        |