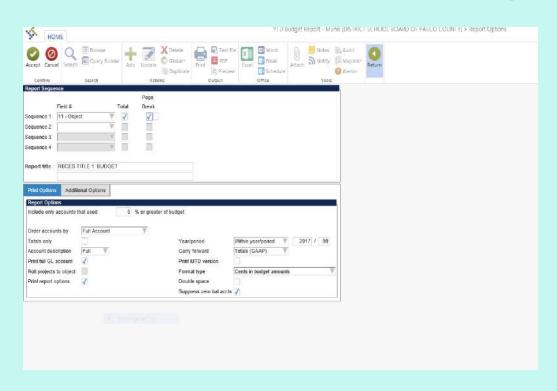

r>10.00<br>210.0021,11,31317,575001,51                                                      | -10,000.00                           | Other Personal 1             | Srvs-Sub Teach         | 0.00         | 0.00             |        |
| 210.0021.11.31317.529005.51<br>10.00<br>210.0021.11.31317.575001.51<br>10,000.00<br>TOTAL Training/Professi<br>10,245.00 | -10,000.00<br>ional De               | Other Personal 1             | Srvs-Sub Teach<br>0.00 |              |                  | .0     |
| 210.0021.11.31317.529005.51<br>10.00<br>210.0021.11.31317.575001.51<br>10.000.00<br>TOTAL Training/Professi              | -10,000.00<br>ional De<br>-10,245.00 | Other Personal 1             | Srvs-Sub Teach<br>0.00 |              |                  |        |

#### **Title 1 Budget Lines by Object**









#### Title 1 Budget Report by Object with Journal Detail

| COUNTS FOR: 559000 Other Mat<br>ORIGINAL APPROP T