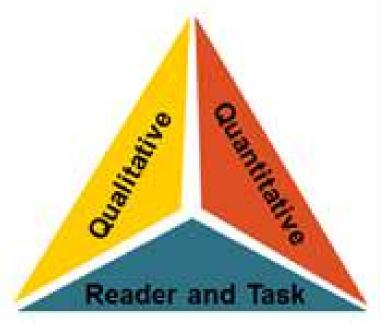

### **CCSS Text Complexity Model**

### **Text complexity** is defined by:

- Quantitative measures readability and other scores of text complexity often best measured by computer software.
- 2. Qualitative measures levels of meaning, structure, language conventionality and clarity, and knowledge demands often best measured by an attentive human reader.
- 3. Reader and Task considerations background knowledge of reader, motivation, interests, and complexity generated by tasks assigned often best made by educators employing their professional judgment.