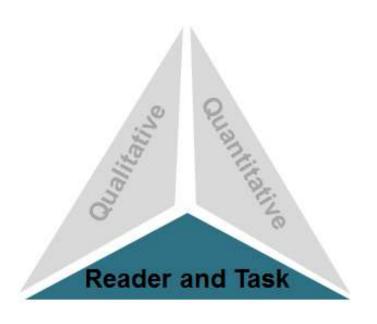

### **CCSS Text Complexity Model**

### **Text complexity** is defined by:

- Quantitative measures readability and other scores of text complexity often best measured by computer software.
- 2. Qualitative measures levels of meaning, structure, language conventionality and clarity, and knowledge demands often best measured by an attentive human reader.
- 3. Reader and Task considerations background knowledge of reader, motivation, interests, and complexity generated by tasks assigned often best made by educators employing their professional judgment.