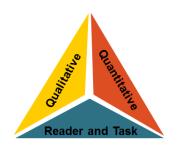

### **CCSS Text Complexity Model**

### **Text complexity** is defined by:

- Quantitative measures readability and other scores of text complexity often best measured by computer software.
- 2. Qualitative measures levels of meaning, structure, language conventionality and clarity, and knowledge demands often best measured by an attentive human reader.
- 3. Reader and Task considerations background knowledge of reader, motivation, interests, and complexity generated by tasks assigned often best made by educators employing their professional judgment.