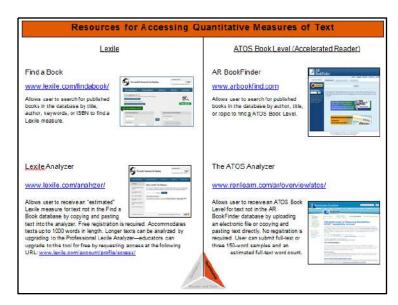

# Where Do We Find Texts in the Appropriate Text Complexity Band?

We could....

Choose an excerpt of text from Appendix B:

Use available resources to determine the text complexity of other materials on our own.