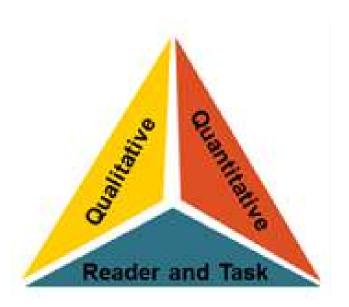

### **CCSS Text Complexity Model**

### **Text complexity** is defined by:

- Quantitative measures readability and other scores of text complexity often best measured by computer software.
- 2. Qualitative measures levels of meaning, structure, language conventionality and clarity, and knowledge demands often best measured by an attentive human reader.
- 3. Reader and Task considerations background knowledge of reader, motivation, interests, and complexity generated by tasks assigned often best made by educators employing their professional judgment.