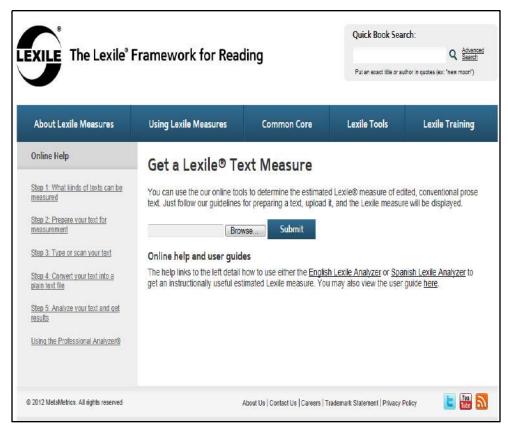

----------------|----------|--------|---|--|
| My Current Grade                      | is:      |        |   |  |
| Kindergarten                          | v        |        |   |  |
| I find the books     I find the books |          |        |   |  |
| O I find the books                    |          |        |   |  |







For texts not in the Lexile database, consider using the **Lexile Analyzer**: http://www.lexile.com/analyzer/

Registration is required (free) http://www.lexile.com/account/register/

Allows user to receive an "estimated" Lexile score

Accommodates texts up to 1000 words in length

Texts of any length can be evaluated using the Professional Lexile Analyzer—educators can upgrade to this tool for free by requesting access

http://www.lexile.com/account/profile/access/





Finding a ATOS Book Level for Text: <a href="http://www.arbookfind.com/">http://www.arbookfind.com/</a>













For texts not in the AR Bookfinder database, consider using The ATOS Analyzer:

http://www.renlearn.com/ar/overview/atos/

No registration is required (however, you must provide an email address to receive

• **程數數數**ethods of analysis are available:

ATOS for Books – for submitting complete text of a book

ATOS for Books with Estimated Word Count – does not require full text, just three 150-word passages

ATOS for Text— works well for short, full-text submissions (short stories, magazine/newspaper articles, etc.)







Lexile Text Measure:

870L



ATOS Book Level: 5.6



In which of the text complexity bands would this novel

fall?

| Resour and Taxa