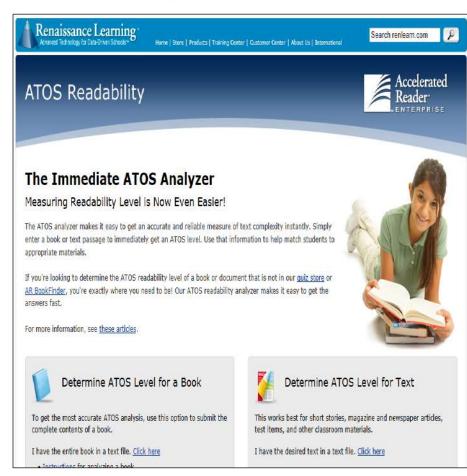

# Where Do We Find Texts in the Appropriate Text Complexity Band?

We could....

Choose an excerpt of text from Appendix B:

Use available resources to determine the text complexity of other materials on our own.