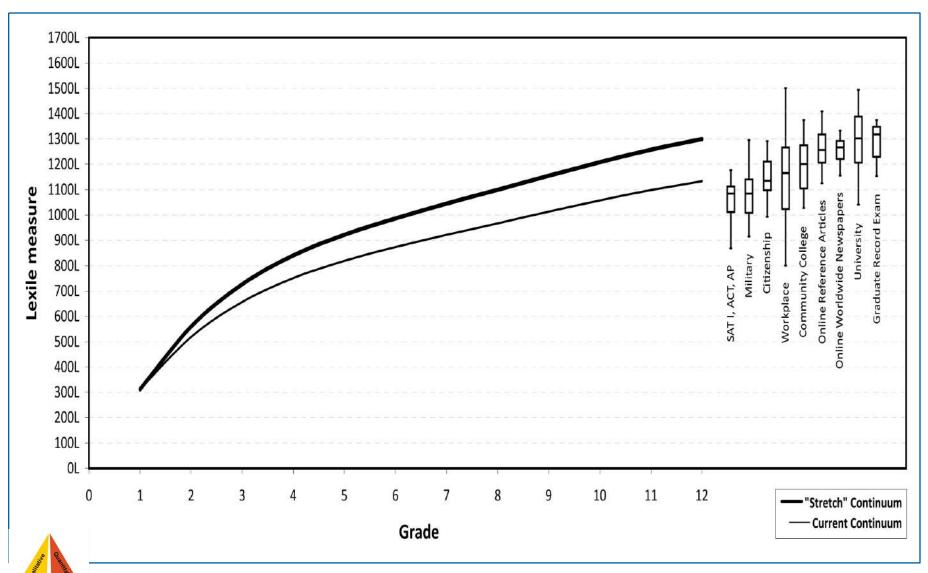

### **Text Complexity – Why Is This Important?**

- ➤ Complexity of texts students are expected to read is below what is required to achieve college and career readiness:
  - High school textbooks have declined in all subject areas over the last several decades
  - Average length of sentences in K-8 textbooks has declined from 20 to 14 words
  - Vocabulary demands have declined since the 1960s:
    - 8<sup>th</sup> grade textbooks = former 5<sup>th</sup> grade texts
    - 12<sup>th</sup> grade anthologies = former 7<sup>th</sup> grade texts
- Complexity of college and career texts has remained steady or increased, resulting in a gap

### Why Should We Worry about This Gap?

- Too many students are reading at too low a level (<50% of high school graduates can read sufficiently complex texts)
- The complexity of what students can read and comprehend is the single greatest predictor of success in college (ACT study)
  - Question type (main idea, word meanings, details) is NOT the chief differentiator
  - Question level (higher order vs. lower order; literal vs. inferential) is NOT the child differentiator either