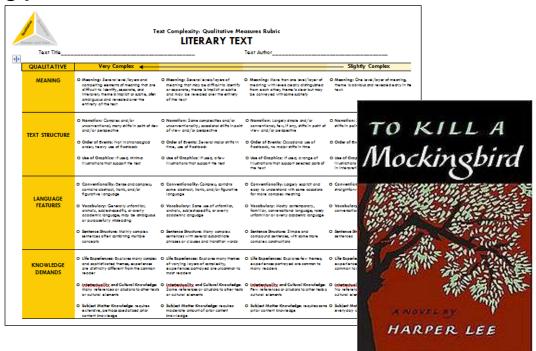

### **Text complexity** is defined by:

- Quantitative measures readability and other scores of text complexity often best measured by computer software.
- 2. Qualitative measures levels of meaning, structure, language conventionality and clarity, and knowledge demands often best measured by an attentive human reader.
- 3. Reader and Task considerations background knowledge of reader, motivation, interests, and complexity generated by tasks assigned often best made by educators employing their professional judgment.