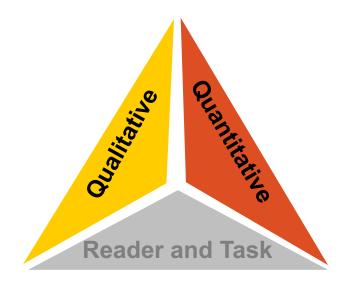

### **Text complexity** is defined by:

- Quantitative measures readability and other scores of text complexity often best measured by computer software.
- 2. Qualitative measures levels of meaning, structure, language conventionality and clarity, and knowledge demands often best measured by an attentive human reader.
- 3. Reader and Task considerations background knowledge of reader, motivation, interests, and complexity generated by tasks assigned often best made by educators employing their professional judgment.