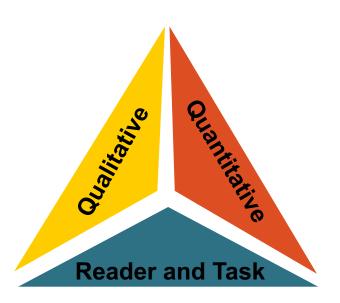

### **CCSS Text Complexity Model**

### **Text complexity** is defined by:

- Quantitative measures readability and other scores of text complexity often best measured by computer software.
- 2. Qualitative measures levels of meaning, structure, language conventionality and clarity, and knowledge demands often best measured by an attentive human reader.
- 3. Reader and Task considerations background knowledge of reader, motivation, interests, and complexity generated by tasks assigned often best made by educators employing their professional judgment.