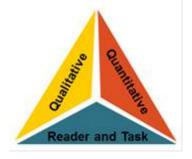

### **CCSS Text Complexity Model**

### **Text complexity** is defined by:

- Quantitative measures readability and other scores of text complexity often best measured by computer software.
- 2. Qualitative measures levels of meaning, structure, language conventionality and clarity, and knowledge demands often best measured by an attentive human reader.
- 3. Reader and Task considerations background knowledge of reader, motivation, interests, and complexity generated by tasks assigned often best made by educators employing their professional judgment.