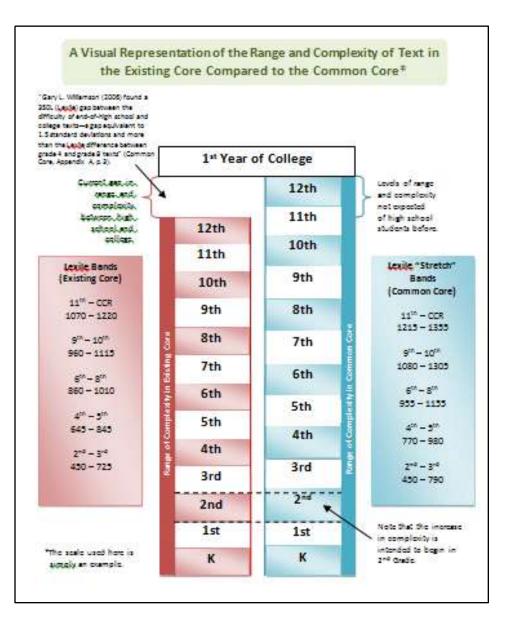

### **Text Complexity Gap**

### **CCSS Text Complexity Model**

| Text Complexity Grade Bands |
|-----------------------------|
| K-1                         |
| 2-3                         |
| 4-5                         |
| 6-8                         |
| 9-10                        |
| 11-CCR                      |