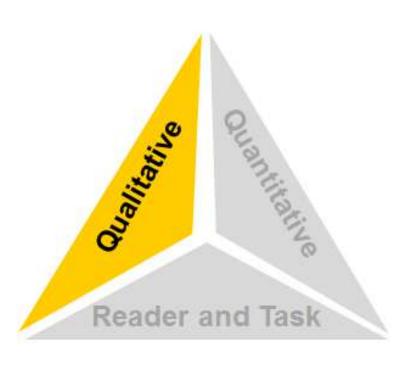

### **Text complexity** is defined by:

- Quantitative measures readability and other scores of text complexity often best measured by computer software.
- 2. Qualitative measures levels of meaning, structure, language conventionality and clarity, and knowledge demands often best measured by an attentive human reader.
- 3. Reader and Task considerations background knowledge of reader, motivation, interests, and complexity generated by tasks assigned often best made by educators employing their professional judgment.