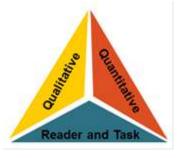

### **CCSS Text Complexity Model**

### **Text complexity** is defined by:

- Quantitative measures readability and other scores of text complexity often best measured by computer software.
- 2. Qualitative measures levels of meaning, structure, language conventionality and clarity, and knowledge demands often best measured by an attentive human reader.
- 3. Reader and Task considerations background knowledge of reader, motivation, interests, and complexity generated by tasks assigned often best made by educators employing their professional judgment.