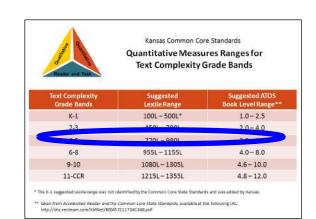

|





#### Questions for Professional Reflection on **Reader and Task Considerations**

- Does the reader possess the necessary attention to read and comprehend this specific
- Will the reader be able to remember and make connections among the various details.
- Does the reader possess the necessary critical/analytic thinking skills to understand the relationships between the main idea, purpose, and/ortheme of the text and the
- various details used to support that main idea, purpose, and/ortheme? Will this specific text help to develop the attention, memory, and critical/analytic thinking skills necessary for future reading endeavors?

- Does the reader possess the necessary inferencing skills to fread between the lines.
- Does the reader possess the necessary interesting shall be for "Facil