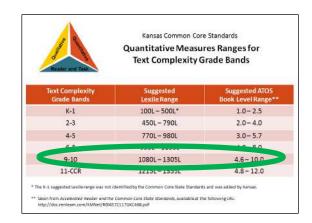

### **CCSS Text Complexity Model**

| Text Complexity Grade Bands |
|-----------------------------|
| K-1                         |
| 2-3                         |
| 4-5                         |
| 6-8                         |
| 9-10                        |
| 11-CCR                      |