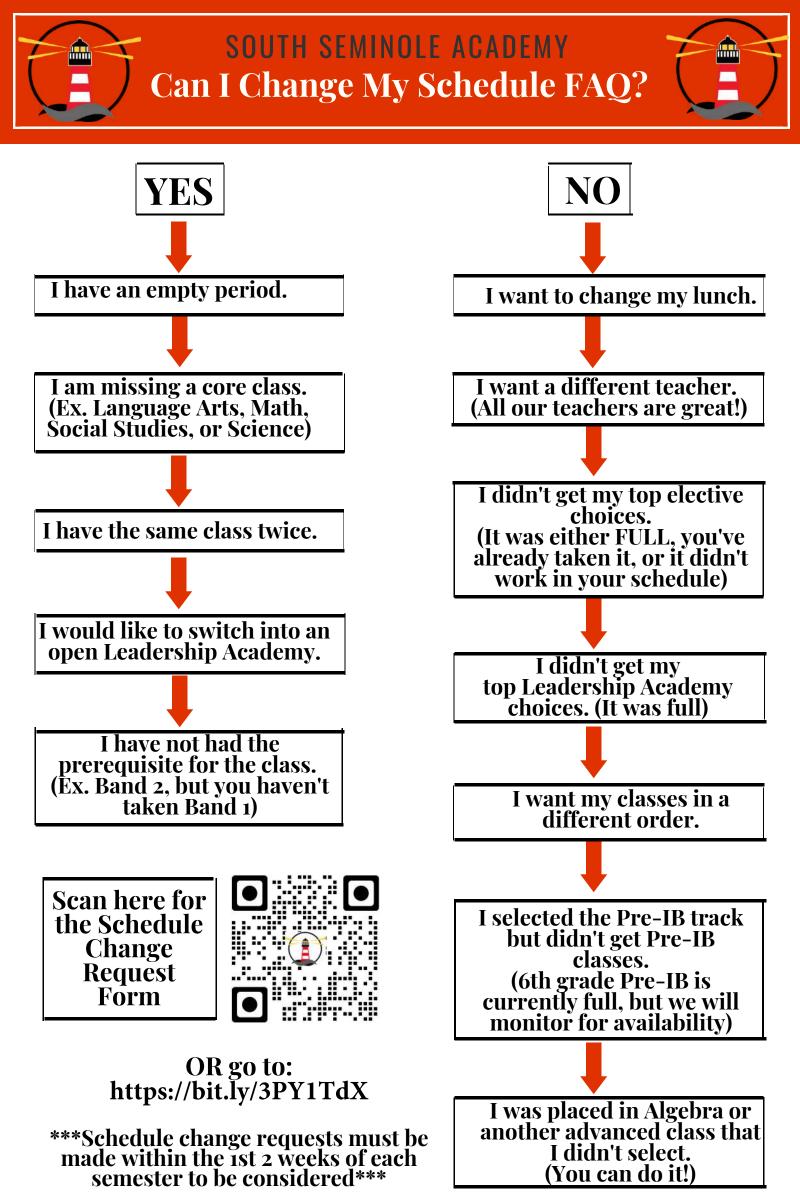

If the request is granted, other classes (including your lunch period) may change. Please be aware that due to the class size amendment and available courses/student instructional model your requested, schedule changes may not be possible.

\*\*\*If you chose Face-to-Face or Seminole Connect, please reference the SSA curriculum guide: <u>http://www.ssa.scps.k12.fl.us/core/fileparse.php/7063/urlt/Curriculum-Guide-20-21-Complete-Booklet.pdf</u>

\*\*\*If you chose SCVS Save My Seat and are requesting to change SCVS classes, please reference the curriculum guide: <u>http://www.virtualschool.scps.k12.fl.us/core/fileparse.php/7222/urlt/Curriculum-Guide.pdf</u>