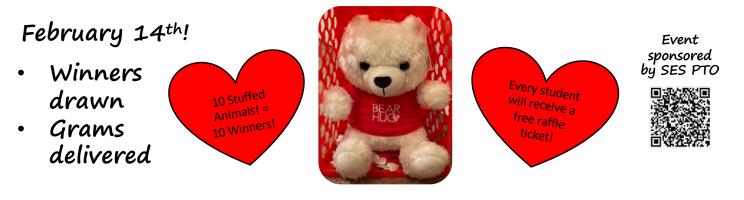

## Valentine Raffle Tickets 2 for \$1

Grams will be delivered to teachers on 2/14 to hand out discreetly in the receiving child's mailbox. Please note that lollipops will be randomly picked from a variety of colors and flavors and the toy option will be randomly picked (based on gender) from a variety of options including emoji clips, squishy keychains, rubber bracelets, LED finger lights, colored shoelaces, etc. All forms and cash need to be received by 2/10!