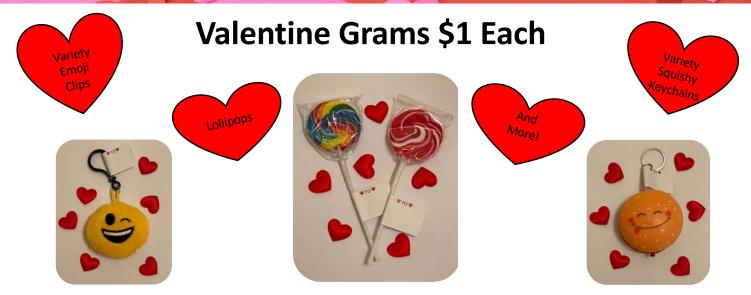

Grams will be delivered to teachers on 2/14 to hand out discreetly in the receiving child's mailbox. Please note that lollipops will be randomly picked from a variety of colors and flavors and the toy option will be randomly picked (based on gender) from a variety of options including emoji clips, squishy keychains, rubber bracelets, LED finger lights, colored shoelaces, etc. All forms and cash need to be received by 2/10!