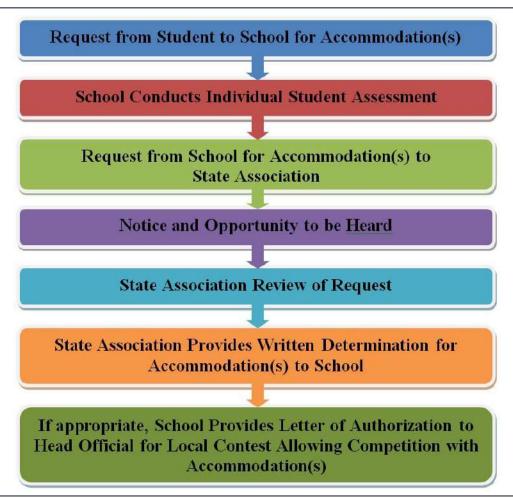

#### **Special Accommodations Requests**

Medical, Religious, Other

Each state association may, in keeping with applicable laws, authorize exceptions to NFHS playing rules to provide reasonable accommodations to individual participants with disabilities and/or special needs, as well as those individuals with unique and extenuating circumstances. The accommodations should not fundamentally alter the sport, heighten risk to the athlete/others or place opponents at a disadvantage.