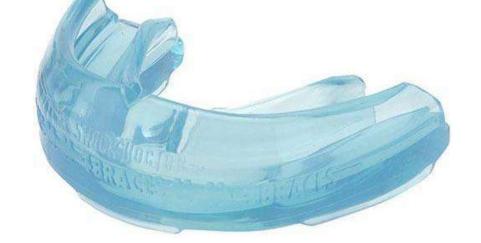

#### **MOUTH GUARD RULE**

- must be worn by ALL who have METAL braces.
- must cover top brace and separate biting surfaces.
- must extend to shield lower braces.
- can be white or clear if NOT prohibited.