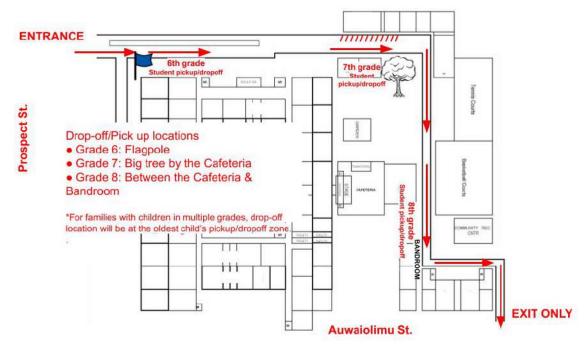

To assist with social distancing during morning drop-off and afternoon pick-up times, there will be grade level drop-off/pick-up zones, as indicated by the map on page 3.

Beginning August 17, Stevenson's new **Group 1/Group 2 Two-Day Rotation Learning Model** brings approximately half of our students to school on each day. Each student will physically report to school twice a week for face-to-face days where s/he is physically on-campus/at school in their classrooms for instruction with their teachers. On the remaining days of the week, students are online and receive instruction virtually with their teachers. Attendance is mandatory for all classes, both face-to-face and virtual. Students are to follow their rotating bell schedule regardless of if they are physically on-campus or if they are receiving virtual instruction. Attendance, participation, completion of assignments, and assessments are important as teachers will use attendance, participation, submitted assignments, and assessments to measure your child's mastery of standards throughout the year. Each day, school begins at 8:00 a.m. *See attached schedule (in BLUE) for end times.* 

#### **Social and Physical Distancing**

Social and physical distancing will be implemented in all classrooms and common areas. All students must be dropped off/picked up at their designated grade level zones following the map below. For families with children in multiple grades, drop-off location will be at the oldest child's pickup/dropoff zone.

- 6th Grade: Flagpole
- 7th Grade: Big tree by the Cafeteria

• 8th Grade: Between the Cafeteria and Bandroom

Students may arrive on campus no earlier than 7:30 a.m. when breakfast service in the cafeteria opens. All students must be picked up or leave campus immediately following the end of the school day. The courts and recreation center area are off-limits at all times before and after school.