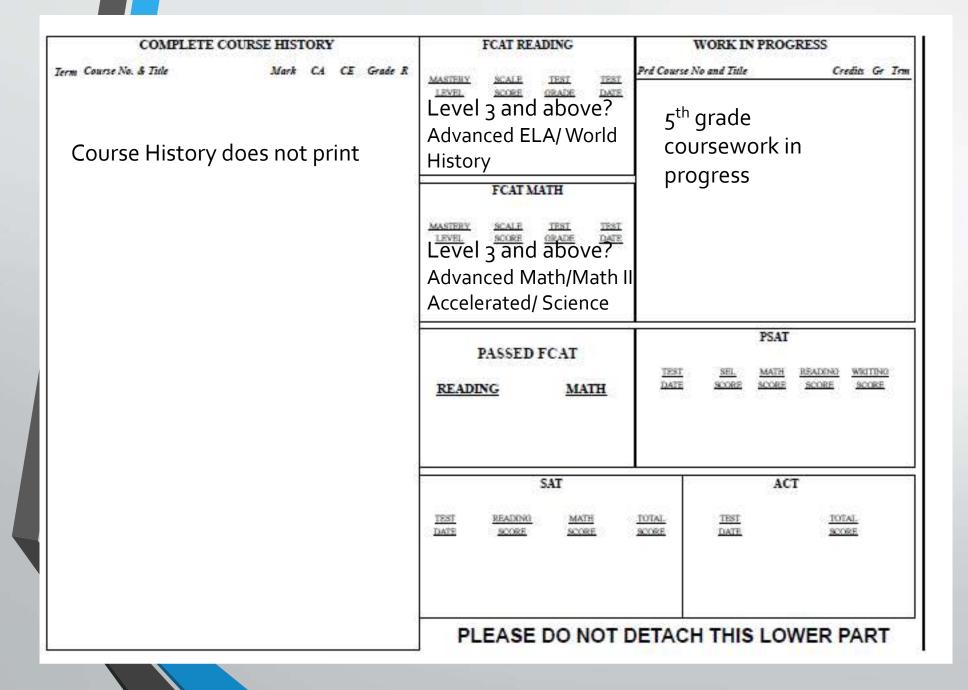

|                   |               |            | Date_       | 1_1    |                         |                                                                                                                                                                                                                                              |                |          |                     |                  |             |

These choices are contingent on FCAT/FSA and/or EOC results as well as class size restrictions.

Teachers at the elementary school will have the opportunity to initial the registration card before the card is due to the elementary school counselor.

Please contact the current teacher if there are any questions or concerns regarding standard vs. advanced level coursework.



The back of the registration card lists prior standardized testing results and current coursework.

Generally, we recommend advanced level Language Arts and World History for students who score a Level 3 or above on the FAST Reading Assessment and advanced level Science and at least advanced level Math for students who score a level 3 or above on the FAST Math Assessment



Please note, if a student scores a Level 1 or 2 on the FAST Reading Assessment, the student will be enrolled in an Intensive Reading course that would replace 1 (full) or 2 (half) of his or her electives.

If a student scores a
Level 1 on the FAST
Math Assessment, the
student will be enrolled
in an Intensive Math
course that will replace 1
(full) or 2 (half) of his or
her electives.



FLORIDA'S B.E.S.T. STANDARDS FOR