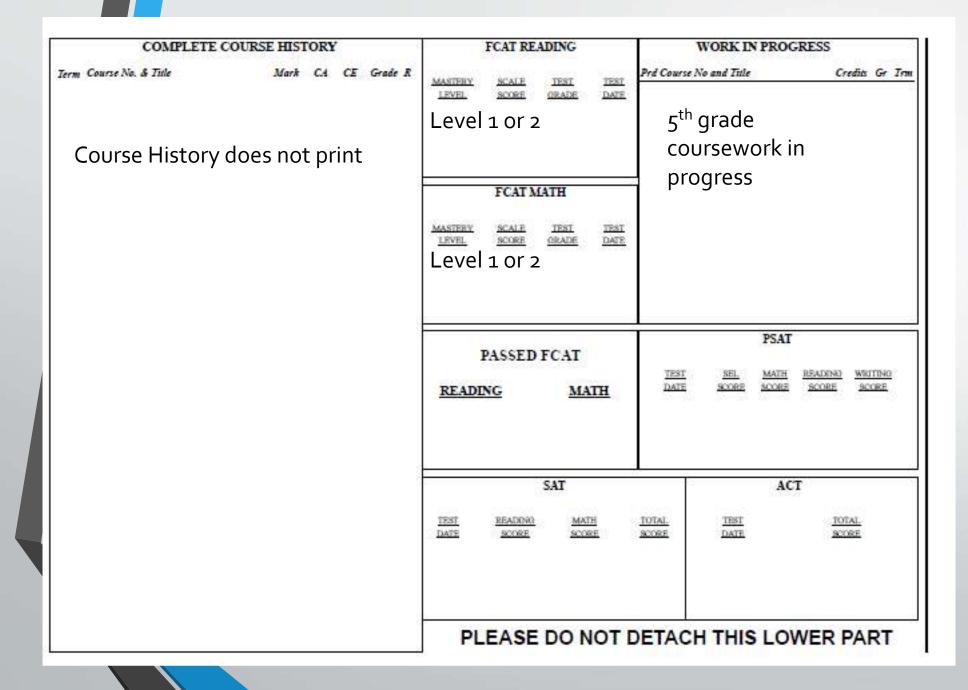

|                  |             |

These choices are contingent on FCAT/FSA and/or EOC results as well as class size restrictions.

Teachers at the elementary school will have the opportunity to initial the registration card before the card is due to the elementary school counselor.

Please contact the current teacher if there are any questions or concerns regarding standard vs. advanced level coursework.



The back of the registration card lists prior standardized testing results and current coursework.

Generally, we recommend advanced level Language Arts and World History for students who score a Level 3 or above on the FAST Reading Assessment and advanced level Science and at least advanced level Math for students who score a level 3 or above on the FAST Math Assessment



Please note, if a student scores a Level 1 or 2 on the FAST Reading Assessment, the student will be enrolled in an Intensive Reading course that would replace 1 (full) or 2 (half) of his or her electives.

If a student scores a
Level 1 on the FAST
Math Assessment, the
student will be enrolled
in an Intensive Math
course that will replace 1
(full) or 2 (half) of his or
her electives.



FLORIDA'S B.E.S.T. STANDARDS FOR MATHEMATICS

# MATH PROGRESSION KINDERGARTEN THROUGH GRADE 12



x + 2 5 = y
2 + 2 = 4

Students' individual math course progressions should be customized based on their learning needs and their college and career goals. Solid arrows indicate common course progressions in mathematics, while dashed arrows indicate potential alternative course progressions. Math course option