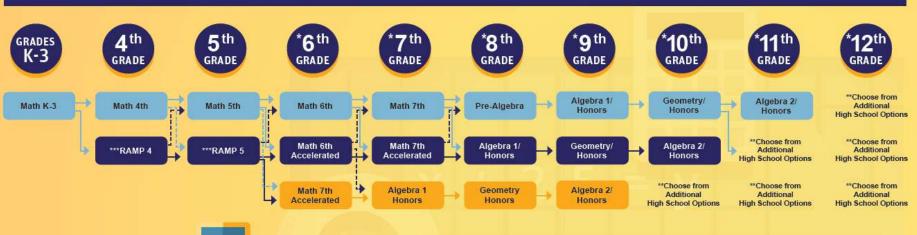

These choices are contingent on FCAT/FSA and/or EOC results as well as class size restrictions.

GLMS offers Advanced level coursework in all academic areas:

Language Arts I Advanced
Math I Advanced
Math II Accelerated (pre-req: 5<sup>th</sup>
grade RAMP)
Science I Advanced
World History Advanced

Please add an "S" for Standard or an "A" for Advanced in the column entitled "Level"

If you would like to take Math II Accelerated, please replace the Math I course with Math II Accelerated.

A Pre-Requisite of 5<sup>th</sup> grade RAMP is strongly suggested, but not required. If a student is showing a strong aptitude for the subject and is academically driven, please enroll the student in Math II Accelerated