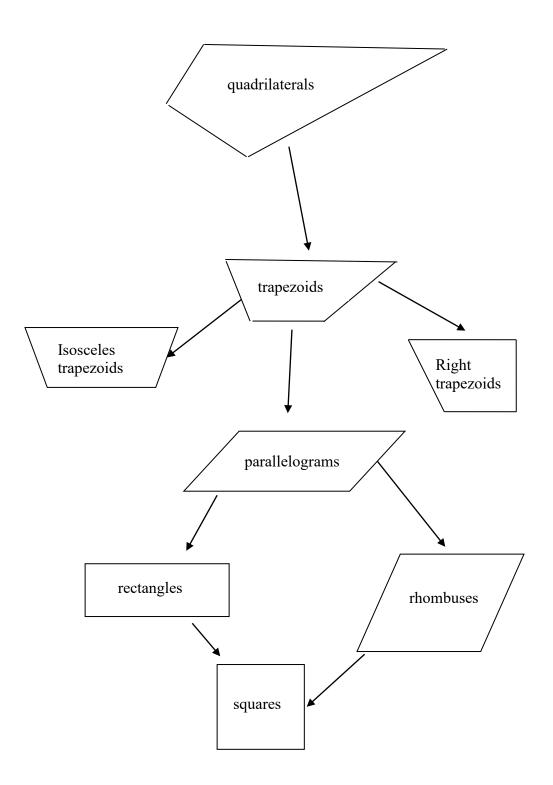

## Quadrilateral Hierarchy

Quadrilateral- a four-sided polygon

Trapezoid- a quadrilateral with at least 1 pair of parallel sides

Isosceles Trapezoid- a trapezoid with congruent legs

Right Trapezoid- a trapezoid with 2 right angles

Parallelogram- a trapezoid (or a quadrilateral) with 2 pairs of parallel sides

Rectangle- a parallelogram (or a quadrilateral) with 4 right angles

**Rhombus-** a parallelogram (or a quadrilateral) with 4 congruent (=) sides

**Square-** a parallelogram (or a quadrilateral) with 4 right angles and 4 congruent (=) sides OR **Square-** a rhombus with 4 right angles OR **Square-** a rectangle with 4 congruent (=) sides

## **Quadrilateral Hierarchy**