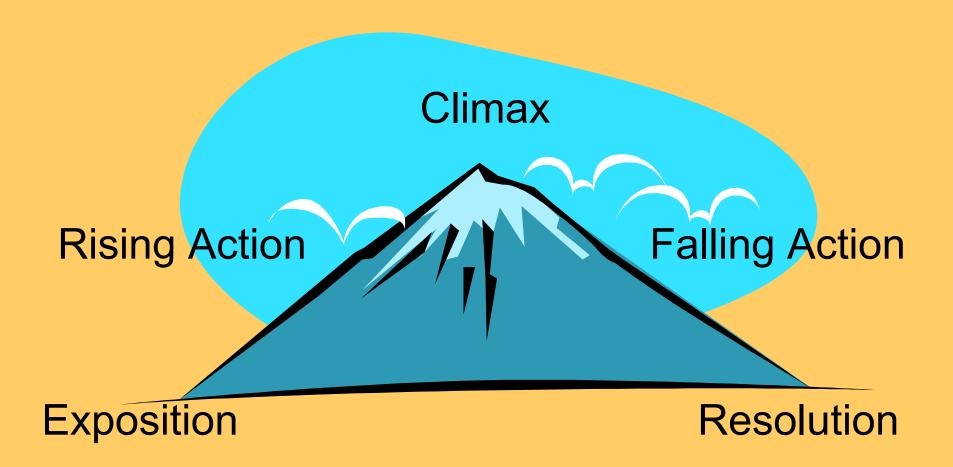

### Parts of Plot

### What is Exposition?

- Beginning of story
- Introduces characters, setting, and tone

## What is Rising Action?

- Plot becomes increasingly complicated
- Various problems arise

### What is Climax?

## What is Falling Action?

- Action following the climax
- Leads to the end

### What is Resolution?