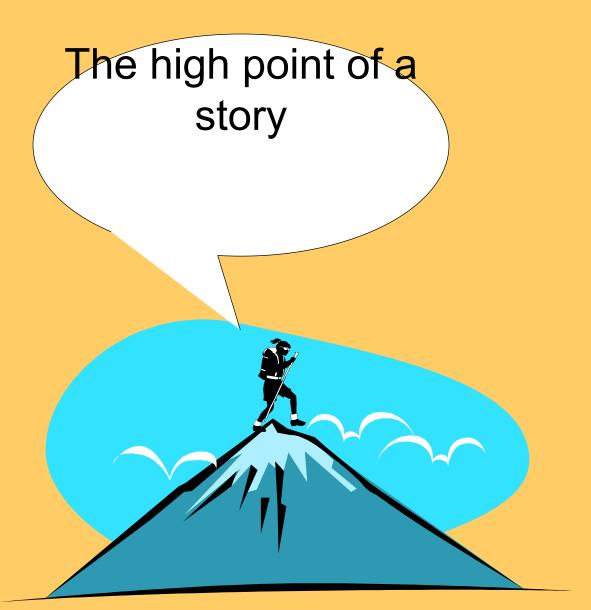

### What is Climax?

## What is the high point of action in a story?

- A. Exposition
- B. Resolution
- C. Climax
- D. Falling action