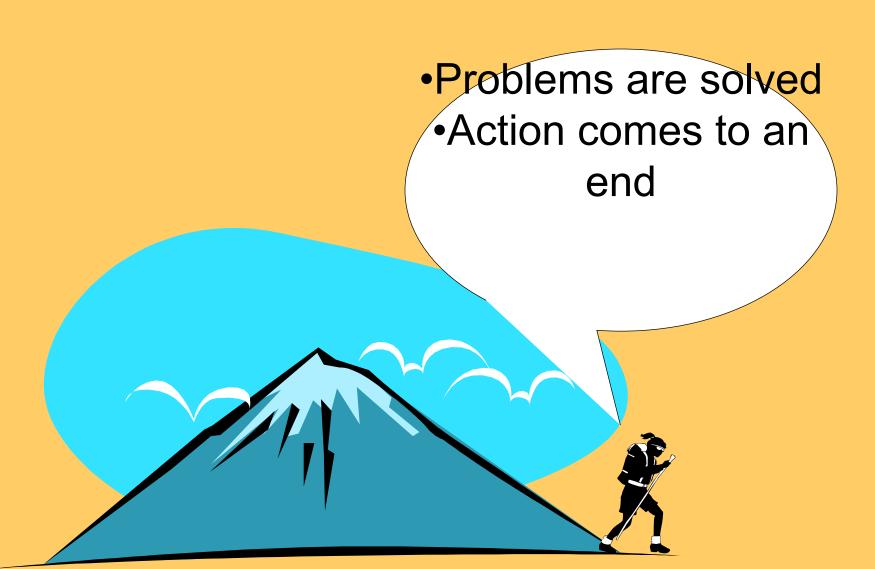

## What is Falling Action?

- Action following the climax
- Leads to the end

### What is Resolution?