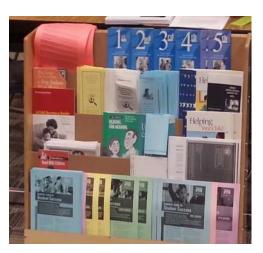

# **Math** and Reading

The Parent Resource Center includes materials for all grade levels to support students in reading and math.

**Math**– The math section includes games and activities to support the math programs of the school. Materials include a variety of games, flash cards, puzzles, and clocks.

**Reading**– The reading section includes a variety of materials to support reading. Materials include games, books, and Leapfrog pads.

# **Parent and Teacher Section**

The Parent and Teacher section includes items to assist adults. The items give adults ideas and strategies on how to help children. The same checkout procedures apply to the adult section.