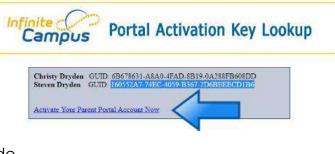

Once you claim your activation code, click on the Activate Your Parent Portal Account Now link.

**Record Your Activation Code!** 

This will take you to a new page to enter your code.

| ting your Campus Portal parent portal account is easy. All you need is your<br>Campus Portal Activation Key sent to you by your child's school.<br>Activation Key | Activating your | Campus Portal account | Campus Portal   |
|-------------------------------------------------------------------------------------------------------------------------------------------------------------------|-----------------|-----------------------|-----------------|
| Activation Key                                                                                                                                                    |                 |                       | Colquitt County |
|                                                                                                                                                                   |                 | Activation Key        |                 |
|                                                                                                                                                                   | []-[            |                       | 3               |
| Submit                                                                                                                                                            |                 | Submit                |                 |