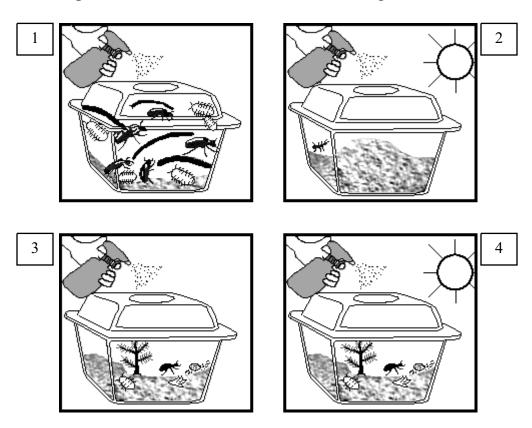

4. Look at these terrarium pictures.

**Circle** the picture that shows the best habitat for organisms.

5. Look at the pictures below.

Show the order of how a seed grows into a plant.

Write numbers under the pictures.