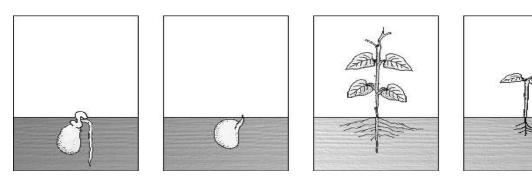

4. Look at these terrarium pictures.

**Circle** the picture that shows the best habitat for organisms.

5. Look at the pictures below.

Show the order of how a seed grows into a plant.

Write numbers under the pictures.