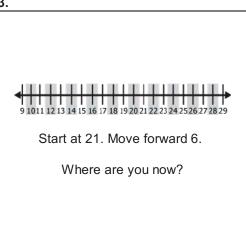

- **A.** 0
- **B**. 5
- **C.** 15

4

- **A.** 20
- **B.** 22
- **C.** 21

| 5. |                 |             |  |
|----|-----------------|-------------|--|
|    |                 |             |  |
|    |                 |             |  |
|    |                 |             |  |
|    | 7<br><u>- 1</u> | [22<br>[14] |  |
|    |                 |             |  |
|    |                 |             |  |