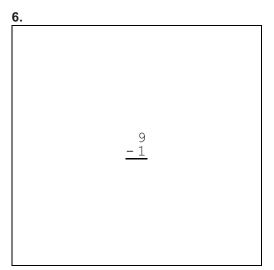

## Math Numbers Operations and Algebra 2\_10

Student Name:\_\_\_\_\_

Date:\_\_\_\_\_

1.

- **A.** 14
- **B.** 12
- **C**. 13

3

- **A.** 26
- **B**. 27
- **C.** 28

<u>Z.</u>