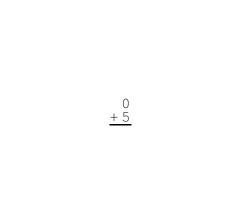

- **A.** 0
- **B**. 5
- **C.** 15

4

- **A.** 20
- **B.** 22
- **C.** 21

| 5. |                 |             |  |
|----|-----------------|-------------|--|
|    |                 |             |  |
|    |                 |             |  |
|    |                 |             |  |
|    | 7<br><u>- 1</u> | [22<br>[14] |  |
|    |                 |             |  |
|    |                 |             |  |