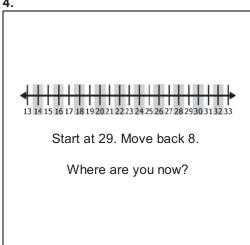

**A.** 608

**B.** 598

**C.** 618

**A**. 4

**B**. 3

**C**. 2

**A.** 9

**B**. 7