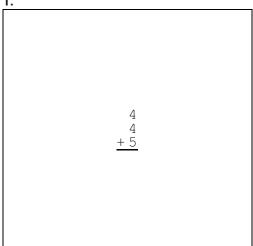

## Math Numbers Operations and Algebra 2\_10

Student Name:\_\_\_\_\_

Date:\_\_\_\_\_

1.

- **A.** 14
- **B.** 12
- **C**. 13

3

- **A.** 26
- **B**. 27
- **C.** 28

<u>Z.</u>