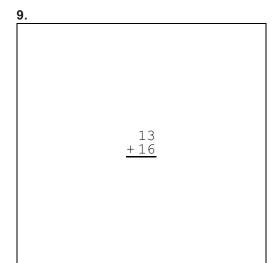

**C.** 8

8.

You have 1 half dollar, 3 nickels, and 2 pennies. How much money do you have?

**A.** \$0.67

**B.** \$0.55

**C.** \$0.57

- **A.** 30
- **B.** 28
- **C.** 29

11.