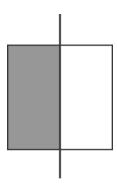

| Name: |  |
|-------|--|
| Date: |  |

Quiz: Teacher: Math Quiz 1.1
Gloria Phelps

4. What fraction of the square is black?

- A.  $\frac{1}{2}$
- B. 4
- C.  $\frac{3}{4}$

5. What number comes next?

18, 17, 16, \_\_\_\_