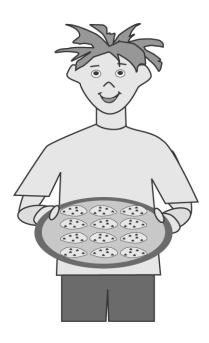

**16** 

- A. sixteen
- B. six
- C. sixty-one

Jessie made the number of cookies shown below.

- 11. How many cookies did Jessie make?
  - A. 10
  - B. 12
  - C. 15

| Name: | <br>Quiz: _    | Math Quiz 1.1 |
|-------|----------------|---------------|
| Date: | <br>Teacher: _ | Gloria Phelps |