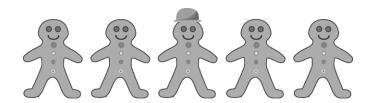

Look at the balls below.

12. What is the 10th ball?

Α.

В.

13. Look at the gingerbread men shown below. Which man has on a hat?

- A. the 2nd
- B. the 3rd
- C. the 4th

| Name: | <br>Quiz:    | Math Quiz 1.1 |
|-------|--------------|---------------|
| Date: | <br>Teacher: | Gloria Phelps |