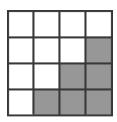

- 1. Which of these does NOT equal 7?
  - A. 2 + 4
  - B. 4 + 3
  - C. 1 + 6

Look at the grid below.

- 2. How many of the squares are shaded?
  - A. 5
  - B. 6
  - C. 7
- 3. How many tens are there in the number 36?
  - A. 3
  - B. 6
  - C. 30