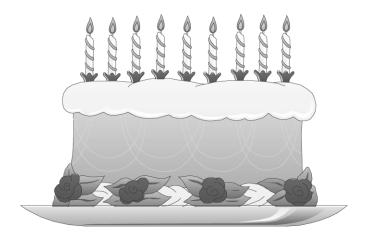

- 7. Trent is counting out loud by fives. Which number should he say?
  - A. 10
  - B. 12
  - C. 14
- 8. Which of these equals 5?
  - A. 4 + 1 =
  - B. 4-1=
  - C. 4 + 2 =

Look at the candles on the cake shown below.

- 9. How many candles are on the cake?
  - A. 9
  - B. 10
  - C. 11

| Name: | Quiz:    | Math Quiz 1.1 |
|-------|----------|---------------|
| Date: | Teacher: | Gloria Phelps |

10. What is the name of this number?