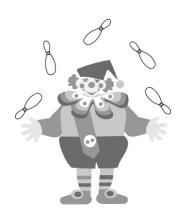

Look at the clown shown below.

14. How many are there in all?

- A. 4
- B. 5
- C. 6

15. Which of these shows twenty-eight?

- A. 18
- B. 82
- C. 28