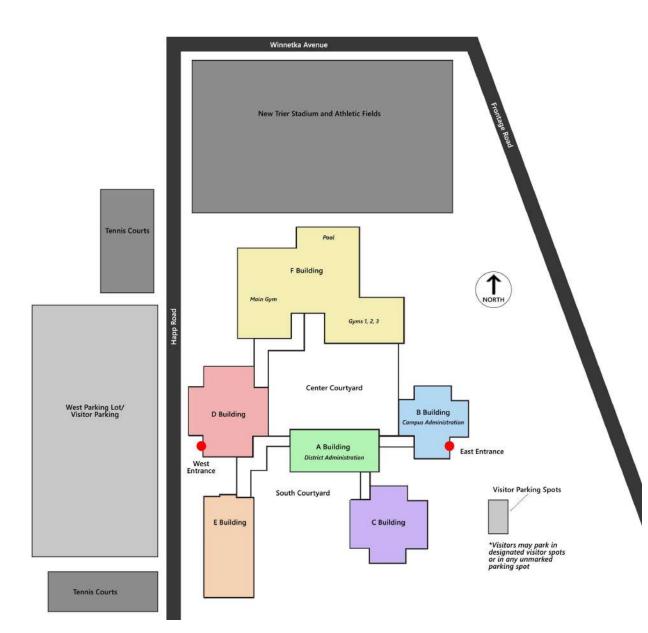

## Northfield Campus

7 Happ Road, Northfield, Illinois 60093

## Map Key

- Henry S. Bangser Administration Building A Building: Academic Assistance Center Fourth Floor Fourth Floor **Business Offices** District Administration Human Resources Library Jan Borja Building **B** Building: Adviser Chair Offices Attendance Office Campus Administration New Trier Extension Modern & Classical Languages Social Work C Building:
- Cafeteria English New Trier Learning Center Social Studies Student Activities

## D Building:

Applied Arts Art **Business Education** Health Services Mathematics Science Special Education

**E Building:** Cornog Auditorium Music Speech / Drama

F Building: Kinetic Wellness / Athletics Second Floor Fourth Floor Third Floor