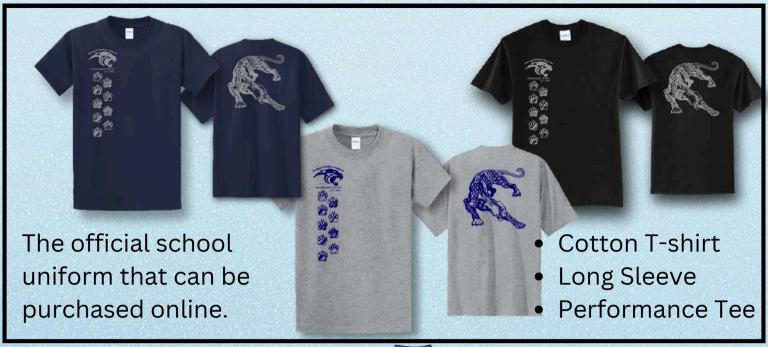

# PANTHER E-NEWS DIS N DAT

## Attention Hawaiian Immersion 'Ohana

Kaiapuni uniforms will be sold in Kumu Kiani's classroom, Q103, starting on Tuesday, August 6.

**UPDATE** 

**NEXT LEVEL** 

**T-SHIRTS** 

YOUTH & ADULT SIZES

\$10.00

HANES

**YOUTH T-SHIRTS** 

\$7.00

**CASH ONLY** 

Kumu Kiani will be taking preorders for long sleeve shirts and hoodies. Order forms for these items will be going home shortly.

PTO is selling sweatshirts

Please see the office for order forms

#### SCAN ME

Scan the QR code to get directed to the Kalama Intermediate page to order uniforms.

T-SHIRT ORDERING PROCESS

WEBSITE:

https://hawaiicustomprinting.com

SELECT: School Uniforms

**SELECT:** Kalama Intermediate

Select the type of uniform

(s) you would like to order.

For questions regarding sizes please contact: