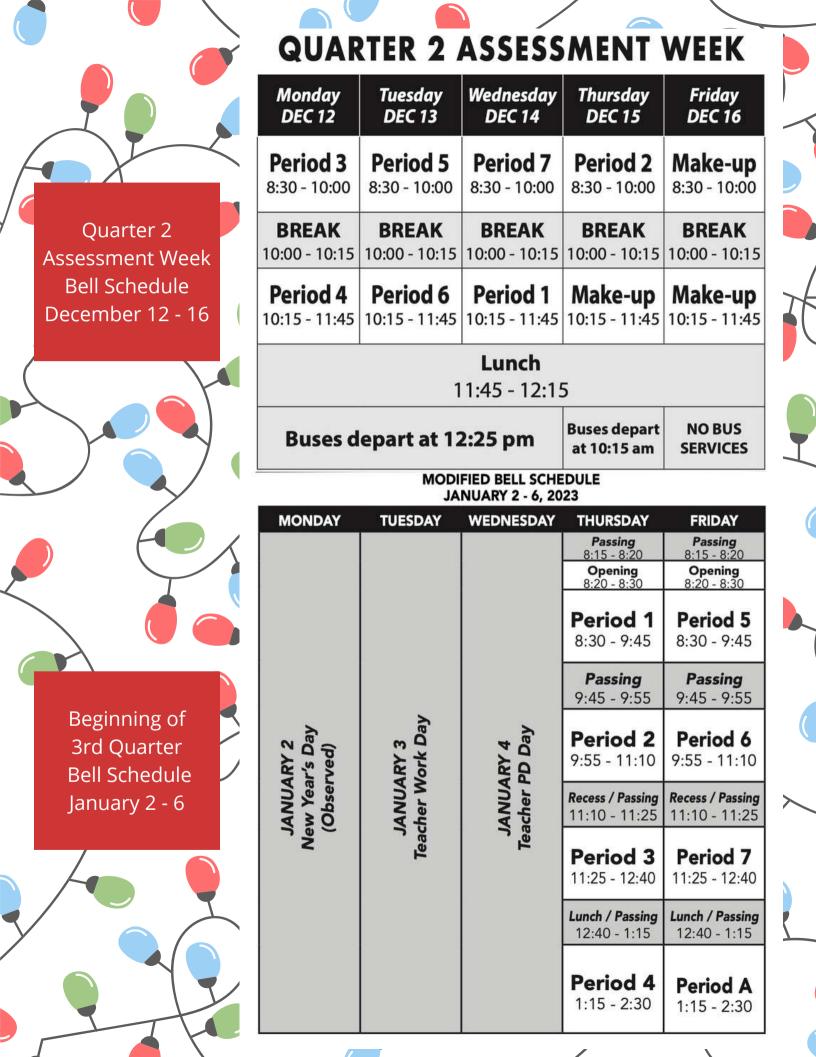

## DECEMBER 2022

|                                                                                       | Tuesday                                                                                                                             | Wednesday                                                                                                                                                                                                                                      | Thursday                                                                                                         | Friday                                                                             |
|---------------------------------------------------------------------------------------|-------------------------------------------------------------------------------------------------------------------------------------|------------------------------------------------------------------------------------------------------------------------------------------------------------------------------------------------------------------------------------------------|------------------------------------------------------------------------------------------------------------------|------------------------------------------------------------------------------------|
|                                                                                       |                                                                                                                                     |                                                                                                                                                                                                                                                | BREAKFAST<br>CINNAMON ROLL                                                                                       | 2<br>BREAKFAST<br>PORTUGUESE<br>SAUSAGE W/RICE                                     |
|                                                                                       |                                                                                                                                     |                                                                                                                                                                                                                                                | LUNCH<br>HOT DOG IN A BUN                                                                                        | LUNCH<br>ROAST PORK<br>W/GRAVY                                                     |
| 5<br>BREAKFAST<br>PIZZA BAGEL                                                         | 6<br>BREAKFAST<br>CHICKEN PATTY<br>W/RICE                                                                                           | 7<br>BREAKFAST<br>FRENCH TOAST<br>STICKS                                                                                                                                                                                                       | 8<br>BREAKFAST<br>COFFEE CAKE<br>W/PORK SAUSAGE                                                                  | 9<br>BREAKFAST<br>CEREAL W/TOAST                                                   |
| <u>UNCH</u><br>ASTY TENDERS<br>V/RICE                                                 | LUNCH<br>CHICKEN SANDWICH                                                                                                           | LUNCH<br>NACHOS                                                                                                                                                                                                                                | LUNCH<br>BEEF PATTY<br>W/GRAVY                                                                                   | LUNCH<br>KALUA PORK<br>W/CABBAGE                                                   |
| 12<br>BREAKFAST<br>MINI HOTCAKES                                                      | BREAKFAST<br>BREAKFAST PIZZA                                                                                                        | 14<br>BREAKFAST<br>PORTUGUESE<br>SAUSAGE W/RICE                                                                                                                                                                                                | 15<br>BREAKFAST<br>COUNTRY<br>BREAKFAST                                                                          | 16<br>NO MEAL SERVICE                                                              |
| <u>UNCH</u><br>PEPPERONI PIZZA                                                        | LUNCH<br>HAMBURGER CURRY                                                                                                            | LUNCH<br>MAC & CHEESE                                                                                                                                                                                                                          | LUNCH<br>NO LUNCH SERVICE                                                                                        |                                                                                    |
| W                                                                                     | INTE                                                                                                                                | RB                                                                                                                                                                                                                                             | REA                                                                                                              | K                                                                                  |
| W.                                                                                    | INTE                                                                                                                                | R B                                                                                                                                                                                                                                            | REA                                                                                                              | K                                                                                  |
|                                                                                       |                                                                                                                                     | WINTER BREAK                                                                                                                                                                                                                                   |                                                                                                                  | K                                                                                  |
|                                                                                       |                                                                                                                                     | WINTER BREAK<br>DECEMBER 19 - 30<br>es on Thursday, J                                                                                                                                                                                          | anuary 5, 2023<br>subject to change wit                                                                          |                                                                                    |
|                                                                                       | School Resum                                                                                                                        | WINTER BREAK<br>DECEMBER 19 - 30<br>es on Thursday, J<br>or Chocolate Milk. MENU                                                                                                                                                               | anuary 5, 2023<br>subject to change wit                                                                          |                                                                                    |
| All meals incl                                                                        | School Resum                                                                                                                        | WINTER BREAK<br>DECEMBER 19 - 30<br>es on Thursday, J<br>or Chocolate Milk. MENU<br>HOURS OF SERVICE                                                                                                                                           | anuary 5, 2023<br>subject to change wit                                                                          | HOUT NOTICE                                                                        |
| All meals incl<br>MONDAY<br>Breakfast                                                 | School Resum<br>ude a choice of 1% White of<br>TUESDAY<br>Breakfast                                                                 | WINTER BREAK<br>DECEMBER 19 - 30<br>es on Thursday, J<br>or Chocolate Milk. MENU<br>HOURS OF SERVICE<br>WEDNESDAY<br>Breakfast                                                                                                                 | anuary 5, 2023<br>subject to change wit<br>THURSDAY<br>Breakfast                                                 | HOUT NOTICE<br>FRIDAY<br>Breakfast                                                 |
| All meals incl<br>MONDAY<br>Breakfast<br>7:40am - 8:10am<br>Lunch<br>12:40pm - 1:10pm | School Resum<br>ude a choice of 1% White of<br>TUESDAY<br>Breakfast<br>7:40am - 8:10am<br>Lunch<br>12:40pm - 1:10pm                 | WINTER BREAK<br>DECEMBER 19 - 30<br>es on Thursday, J<br>or Chocolate Milk. MENU<br>HOURS OF SERVICE<br>WEDNESDAY<br>Breakfast<br>7:40am - 8:10am<br>Lunch<br>12:40pm - 1:10pm<br>t present their school ID to py<br>Regular meal rates apply. | anuary 5, 2023<br>subject to chance wit<br>THURSDAY<br>Breakfast<br>7:40am - 8:10am<br>Lunch<br>12:40pm - 1:10pm | HOUT NOTICE<br>FRIDAY<br>Breakfast<br>7:40am - 8:10am<br>Lunch<br>12:40pm - 1:10pm |
| All meals incl<br>MONDAY<br>Breakfast<br>7:40am - 8:10am<br>Lunch<br>12:40pm - 1:10pm | School Resum<br>ude a choice of 1% White of<br>TUESDAY<br>Breakfast<br>7:40am - 8:10am<br>Lunch<br>12:40pm - 1:10pm<br>Students mus | WINTER BREAK<br>DECEMBER 19 - 30<br>es on Thursday, J<br>or Chocolate Milk. MENU<br>HOURS OF SERVICE<br>WEDNESDAY<br>Breakfast<br>7:40am - 8:10am<br>Lunch<br>12:40pm - 1:10pm<br>t present their school ID to py<br>Regular meal rates apply. | anuary 5, 2023<br>subject to chance wit<br>THURSDAY<br>Breakfast<br>7:40am - 8:10am<br>Lunch<br>12:40pm - 1:10pm | HOUT NOTICE<br>FRIDAY<br>Breakfast<br>7:40am - 8:10am<br>Lunch<br>12:40pm - 1:10pm |