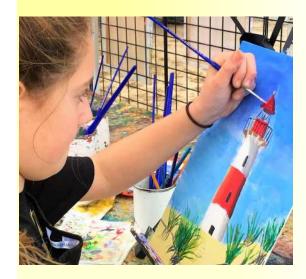

## What We Do for You

Our mobile studio includes everything needed for your personalized painting event. We cover your floors with quality painter's cloths and set up tables and stools. Canvasses are placed on easels for your guests. All paint, brushes and other supplies are provided. An artist will guide your guests through the process of creating a painting previously selected by you.