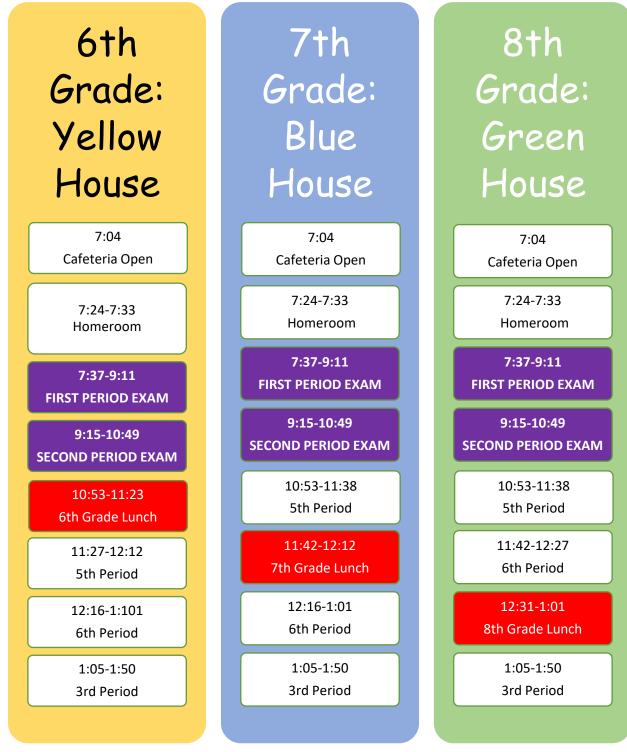

# Winter Exam Schedule 2019 Monday, December 16, 2019

\*Faculty on Campus: 7:15am – 2:45 pm

\*Morning Release from Cafeteria & Gym at 7:20 & students are tardy at 7:30