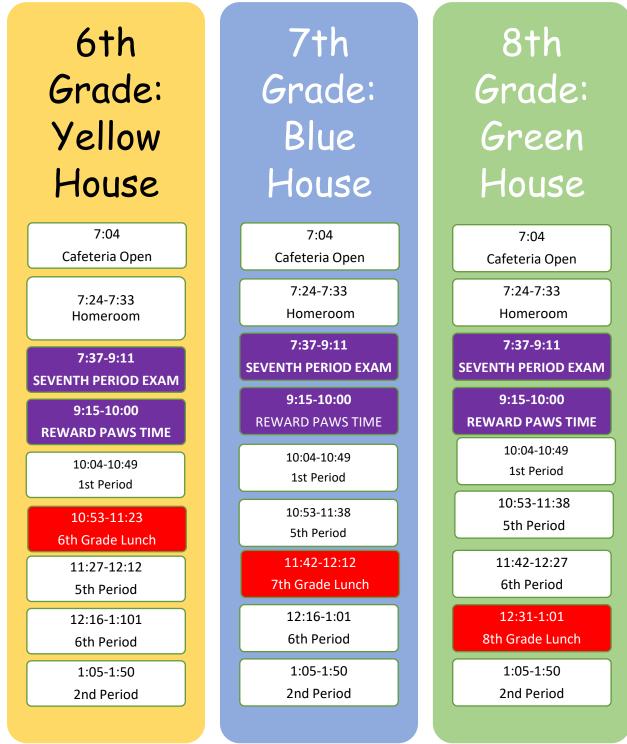

# Winter Exam Schedule 2019 Tuesday, December 17, 2019

\*Faculty on Campus: 7:15am - 2:45 pm

\*Morning Release from Cafeteria & Gym at 7:20 & students are tardy at 7:30