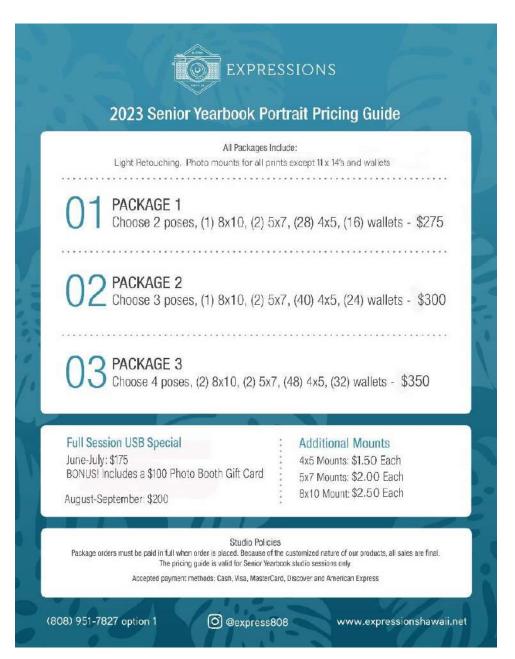

### Yearbook Session Fee - \$26.18 (includes tax)

Yearbook session fee is due on the day of your appointment.
 Payment options: Cash, Visa, Mastercard, American Express or Discover.

Yearbook Formal Samples