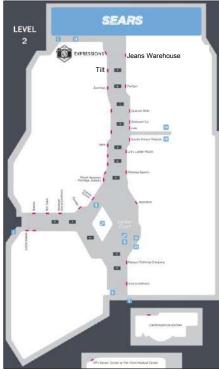

# It's going to be an exciting year!

Located in the Pearlridge Center - Wai Makai. Next to Sears. across Jeans Warehouse.