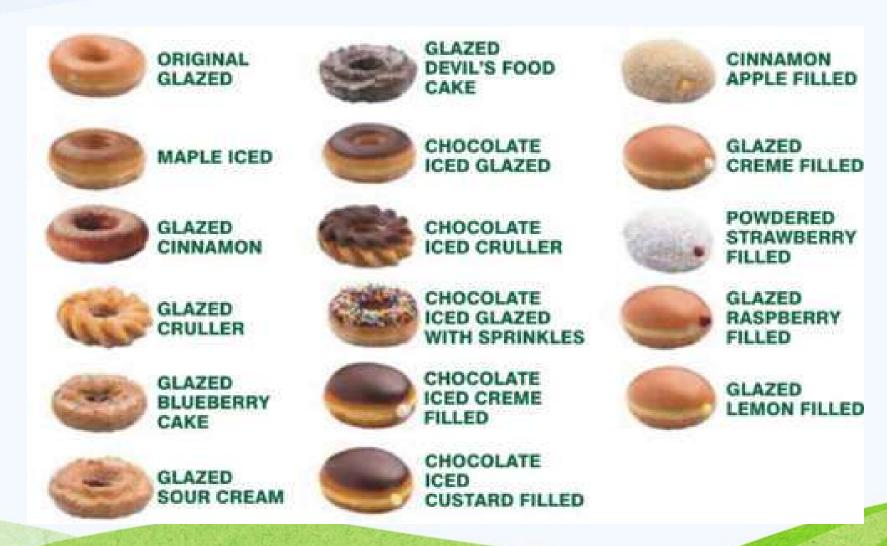

### Fundraising Money

- The price of each box will be 8 dollars regardless of the flavor.
- For every box you sell \$ 5 dollars will go towards the account when you sell glazed doughnuts.
- For every box you sell \$ 3 dollars will go towards the account when you sell any other kind of doughnuts that is not glazed, such as chocolate.
- This time the money will go to the team's account so we can purchase the two charter buses.
- Our goal is to sell between 700-800 boxes.
- There will be no other fundraising activity after this one.

Price for all doughnuts will be the same \$ 8 dollars. However the profits will vary; \$5 dollars per glazed boxed and \$ 3 for all others.

## Tips for the sale

- Keep the sale simple, offer glazed and maybe chocolate glazed at first.
- Bring your final list and the money as soon as we get back from Spring Break.
- You will be receiving a new form with all the flavors beginning tomorrow
   3/21/2013.
- Say "Thank you" to your client for their help .