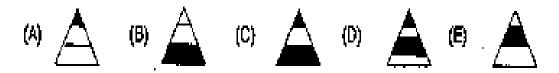

57. Which one of the five designs makes the best comparison?

58. Which one of the five is least like the other four? INCH - MILE - ACRE - YARD - FOOT

59. Which one of the five designs makes the best comparison?