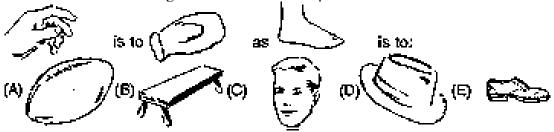

SOCK - TOE - FOOT - LACE - SOLE

39. Which one of the five designs is least like the other four?

40. John received \$.41 change from a puchase in the drugstore. If he received six coins, three of the coins had to be: PENNIES - NICKLES - DIMES - QUARTERS - HALF-DOLLARS