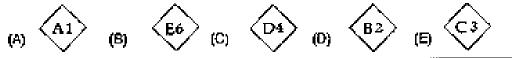

15. Which one of the numbers does not belong in the following series?

16. Which one of the four is least like the other four?

TOUCH - TASTE - HEAR - SMILE - SEE

17. Which one of the five designs makes the best comparison?

18. Jack is taller than Peter, and Bill is shorter than Jack.

Which of the following statements would be most accurate?

- (A) Bill is taller than Peter.
- (B) Bill is shorter than Peter.
- (C) Bill is as tall as Peter.
- (D) It is impossible to tell whether Bill or Peter is taller.