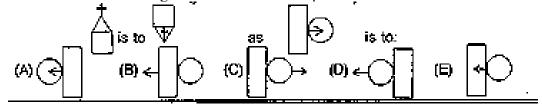

19. Which one the five is least like the other four?

STOCKING - DRESS - SHOE - PURSE - HAT

20. Which one of the five makes the best comparison?

CAACCAC is to 3113313 as CACAACAC is to:

(A) 13133131 (B) 13133313 (C) 31311131 (D) 31311313 (E) 31313113