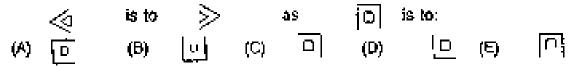

18. Jack is taller than Peter, and Bill is shorter than Jack.

Which of the following statements would be most accurate?

- (A) Bill is taller than Peter.
- (B) Bill is shorter than Peter.
- (C) Bill is as tall as Peter.
- (D) It is impossible to tell whether Bill or Peter is taller.