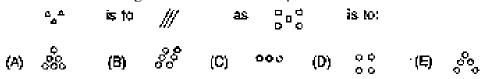

MOTHER - DAUGHTER - AUNT - UNCLE - NEPHEW

8. Which one of the five designs is least like the other four?

AZFNE

9. Which one of the five makes the best comparison? Milk is to glass as letter is to: STAMP - PEN - ENVELOPE - BOOK - MAIL