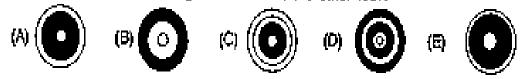

32. Mary had a number of cookies. After eating one, she gave half the remainer to her sister. After eating another cookie, she gave half of what was left to her brother. Mary now had only five cookies left. How many cookies did she start with?