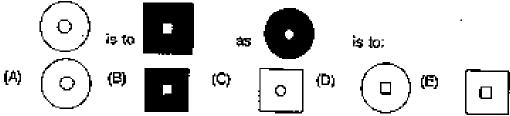

18. Jack is taller than Peter, and Bill is shorter than Jack.

Which of the following statements would be most accurate?

- (A) Bill is taller than Peter.
- (B) Bill is shorter than Peter.
- (C) Bill is as tall as Peter.
- (D) It is impossible to tell whether Bill or Peter is taller.