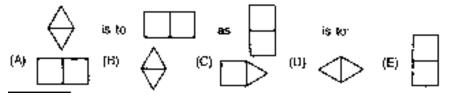

3. Which one of the five designs makes the best comparison?

4. Which one of the five is least like the other four? POTATO - CORN - APPLE - CARROT - BEAN

5. Which one of the five designs makes the best comparison?