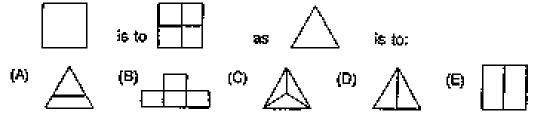

3. Which one of the five designs makes the best comparison?

4. Which one of the five is least like the other four? POTATO - CORN - APPLE - CARROT - BEAN

5. Which one of the five designs makes the best comparison?