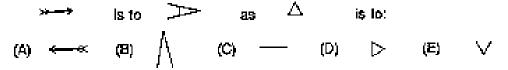

6. John, twelve years old, is three times as old as his brother. How old will John be when he is twice as old as his brother?

15 - 16 - 18 - 20 - 21

7. Which one of the five makes the best comparison? Brother is to sister as niece is to:

MOTHER - DAUGHTER - AUNT - UNCLE - NEPHEW

8. Which one of the five designs is least like the other four?

AZFNE

9. Which one of the five makes the best comparison? Milk is to glass as letter is to: STAMP - PEN - ENVELOPE - BOOK - MAIL