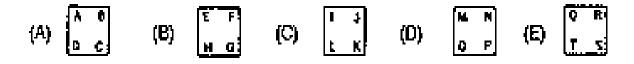

SOLE

39. Which one of the five designs is least like the other four?



40. John received \$.41 change from a puchase in the drugstore. If he received six coins, three of the coins had to be: PENNIES - NICKLES - DIMES - QUARTERS - HALF-DOLLARS

41. Which one of the five designs is least like the other four?



42. If you rearrange the letters "MANGERY", you would have the name of a: OCEAN - COUNTRY - STATE - CITY - ANIMAL

43. Which one of the five designs makes the best comparison?



44. "If all Wargs are Twerps and no Twerps are Gollums, then no Gollums are definitely Wargs."

This statement is: TRUE - FALSE - NEITHER

45. Which one of the five is least like the other four? HORSE - KANGAROO - ZEBRA - DEER - DONKEY

46. Which one of the designs does not belong in the following series?



47. Which one of the five makes the best comparison? Finger is to hand as leaf is to:

TREE - BRANCH - BLOSSOM - TWIG - BARK

48. "John's mother sent him to the store to get 9 large cans of peaches. John could only carry 2 cans at a time. How many trips to the store did John have to make?  $4 - 4\frac{1}{2} - 5 - \frac{1}{2} - 6$ 

49. Which one of the five designs is least like the other four?



50. Which one of the five make the best comparison? Foot is to knee as hand is to:

FINGER - ELBOW - TOE - LEG - ARM

51. Which one of the five designs is least like the other four?



52. Mary was both 13th highest and 13th lowest in a spelling contest. How many people were in the contest? 13 - 25 - 26 - 27 - 28

53. Which one of the five makes the best comparison? Water is to ice as milk is t