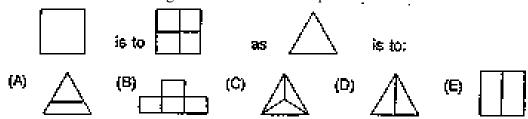

41. Which one of the five designs is least like the other four?

42. If you rearrange the letters "MANGERY", you would have the name of a: OCEAN - COUNTRY - STATE - CITY - ANIMAL

43. Which one of the five designs makes the best comparison?