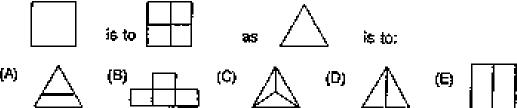

SOCK - TOE - FOOT - LACE - SOLE

39. Which one of the five designs is least like the other four?

40. John received \$.41 change from a puchase in the drugstore. If he received six coins, three of the coins had to be: PENNIES - NICKLES - DIMES - QUARTERS - HALF-DOLLARS