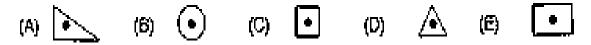

This statement is: TRUE - FALSE - NEITHER

13. Which one of the five designs is least like the other four?

14. Which one of the five makes the best comparison?

Tree is to ground as chimney is to:

SMOKE - BRICK - SKY - GARAGE - HOUSE

15. Which one of the numbers does not belong in the following series?

16. Which one of the four is least like the other four?

TOUCH - TASTE - HEAR - SMILE - SEE

17. Which one of the five designs makes the best comparison?