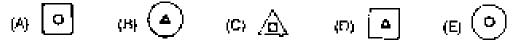

This statement is: TRUE - FALSE - NEITHER

13. Which one of the five designs is least like the other four?

14. Which one of the five makes the best comparison?

Tree is to ground as chimney is to:

SMOKE - BRICK - SKY - GARAGE - HOUSE