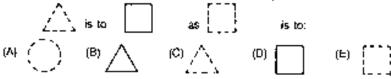

MOTHER - DAUGHTER - AUNT - UNCLE - NEPHEW

8. Which one of the five designs is least like the other four?

AZFNE

9. Which one of the five makes the best comparison? Milk is to glass as letter is to: STAMP - PEN - ENVELOPE - BOOK - MAIL