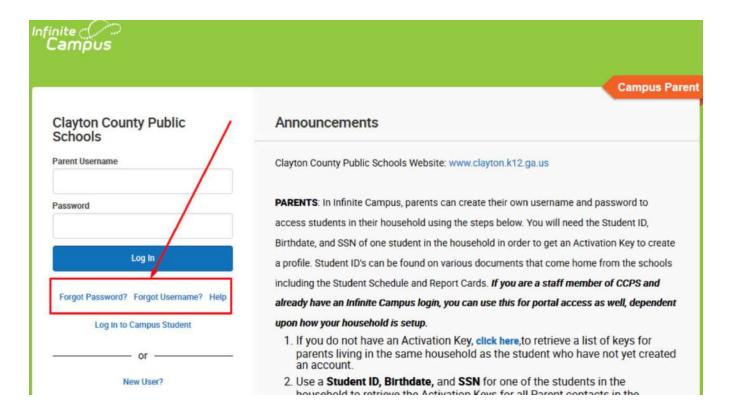

## CCPS PORTAL & INFINITE CAMPUS LOGIN

Hello to all,

We are aware that there are times when both students and parents have trouble logging into both CCPS Portal and/or Infinite Campus; therefore, we have provided some helpful links below to assist you with solving the issue(s) that you may encounter. Best of all, in many cases you can fix the problem yourself with seeking additional help or waiting for someone to reply.

https://www.clayton.k12.ga.us/news/district\_news/parent\_portal\_password\_reset\_information (Parent Portal Password Reset Information)

https://drive.google.com/file/d/1omBWkTKGPcbU6AAZhgiklAHyUFVdAr2v/view (CCPS Password Reset Video)