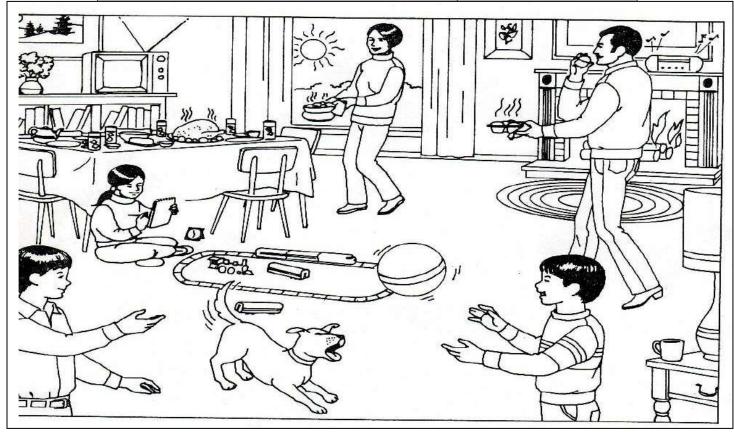

## **Illustrations of Energy and Energy Transformations**

Using the picture, find as many forms of energy as you can. Following the chart below, color the parts of the illustration where you might find each of the seven forms of energy. You may find more than one example of each.

| Form of Energy                         | Color       |
|----------------------------------------|-------------|
| Light Energy (Electromagnetic/Radiant) | Orange      |
| Thermal Energy (Heat)                  | Red         |
| Electrical Energy                      | Brown       |
| Mechanical Energy                      | Dark Green  |
| Sound Energy                           | Light Green |

CHALLENGE: On the picture, number any energy transformations you can identify. Record number and the type of transformation in the table below. Each of your energy transformations should include 2 forms of energy listed above.

| Number on Picture | Steps (Types of Energy) ex. chemical —> mechanical |
|-------------------|----------------------------------------------------|
|                   |                                                    |
|                   |                                                    |
|                   |                                                    |
|                   |                                                    |