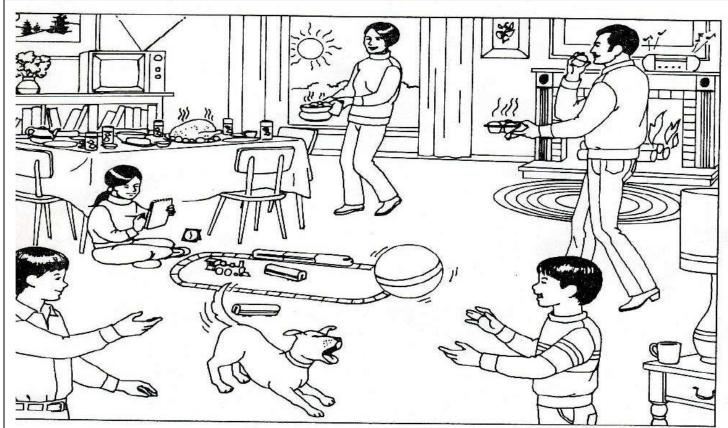

## **Illustrations of Energy and Energy Transformations**

Using the picture, find as many forms of energy as you can. Following the chart below, color the parts of the illustration where you might find each of the seven forms of energy. You may find more than one example of each.

| Form of Energy                         | Color       |
|----------------------------------------|-------------|
| Light Energy (Electromagnetic/Radiant) | Orange      |
| Thermal Energy (Heat)                  | Red         |
| Chemical Energy                        | Blue        |
| Electrical Energy                      | Brown       |
| Mechanical Energy                      | Dark Green  |
| Nuclear                                | Yellow      |
| Sound Energy                           | Light Green |

CHALLENGE: On the picture, number any energy transformations you can identify. Record number and the type of transformation in the table below. Each of your energy transformations should include 3 forms of energy listed above.

| Number on | Steps (Types of Energy) ex. nuclear —> light —> chemical |  |  |
|-----------|----------------------------------------------------------|--|--|
| Picture   |                                                          |  |  |
|           |                                                          |  |  |
|           |                                                          |  |  |
|           |                                                          |  |  |
|           |                                                          |  |  |
|           |                                                          |  |  |
|           |                                                          |  |  |
|           |                                                          |  |  |
|           |                                                          |  |  |