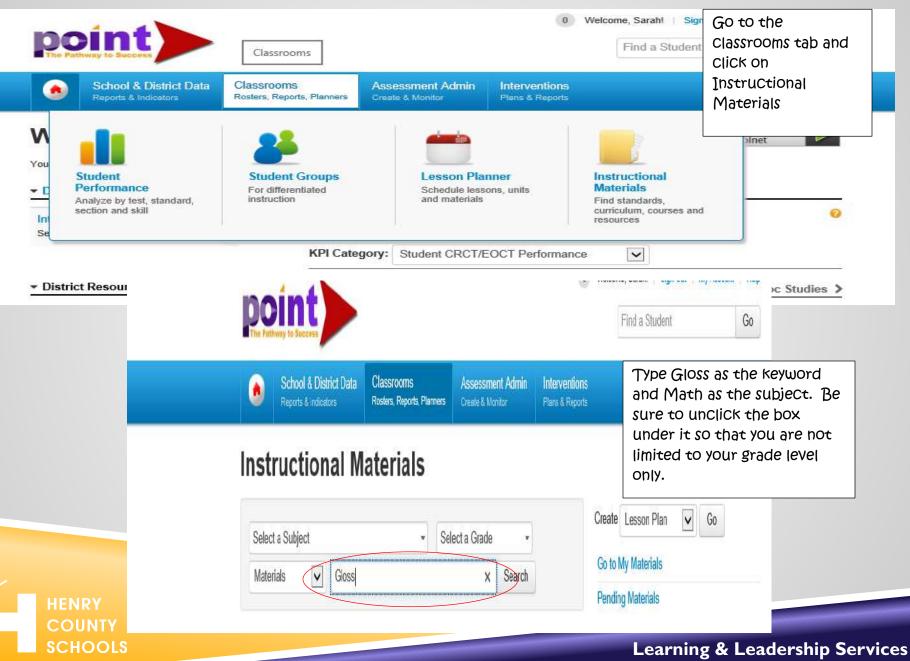

| de 2 CCGPS            | PPS     | 37%                |
| 08/05/2013             | 08/05/13, Pre F             | &P 2nd Gr SL     | O 2013             | English Langua       | ig <del>e - 1</del> liter | ature Pra           | de 2 Commo            | ore     | 32%                |
| 00/00/2010             |                             |                  |                    |                      |                           |                     |                       |         |                    |

### DIFFERENTIATING INSTRUCTION USING GLOSS & IKAN DATA

### **SCENARIO #2**



# When are we supposed to do this???

### DISTRICT SUGGESTION... DURING MANDATORY INSTRUCTIONAL FOCUS TIME



MTSS & NZ MATHS NUMERACY PROJECT (USING POINT CLASSROOMS TAB)

HENRY COUNTY SCHOOLS





### MODULE 3: MAKING INSTRUCTIONAL DECISIONS USING GLOSS/IKAN





Learning & Leadership Services

**SCHOOLS** 

### **OVERVIEW OF MODULE 3**

- Overview of Assessments & Expectations
- Description of Assessments
- Description of Strategy Stages
- ► Overview of MTSS (Tiers I 3)
- Overview of NZ Maths Numeracy Project Interventions (Tasks & Stage Specific Probes)
- Using Strategy Stage Assessments for Tier I Flexible Groups and Differentiation
- Using NZ Maths Numeracy Project for Tier 2 & Tier 3 Interventions (structured to accommodate Tier 2 & 3 expectations)
- Performance Task with Student Data

HENRY COUNTY SCHOOLS

# **SUMMARY & CLOSING**

### THANK YOU FOR YOUR TIME!!

HENRY COUNTY SCHOOLS



Learning & Leadership Services

SCHOOLS