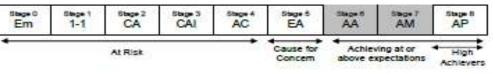

### **DESCRIPTION OF STRATEGY STAGES**

It is important for teachers to understand the 0 - 8 strategy stages completely before administering this assessment.

Stage 0: EM (Emergent)

Stage 1: CA (One-to-one counting)

Stage 2: CA (Counting from one on materials)

Stage 3: CAI (Counting from one by imaging)

Stage 4: AC (Advanced counting)

Stage 5: EA (Early additive part-whole)

Stage 6: AA (Advanced additive/early multiplicative part-whole)

Stage 7: AM (Advanced multiplicative part-whole)

Stage 8: AP (Advanced proportional part-whole)