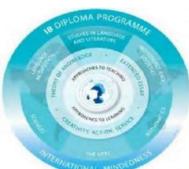

The IB curriculum is reflected by a circle with six academic areas surrounding the three core requirements.

## Over the course of the DP programme (11<sup>th</sup> and 12<sup>th</sup> grade), students:

- Study six subjects chosen from the six subject groups
- Complete an extended essay
- Follow a theory of knowledge course (TOK)
- Participate in creativity, activity, service (CAS)