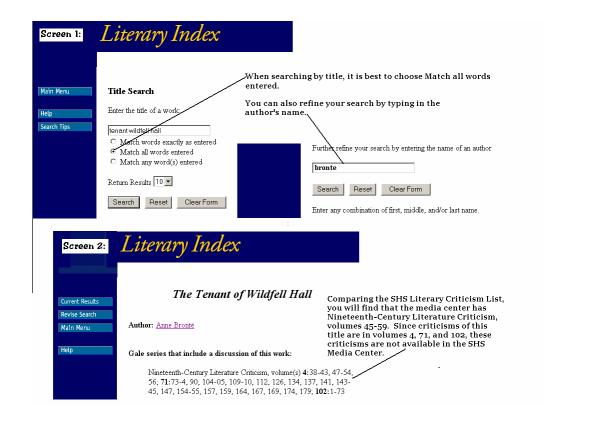

SHS Literary Criticism list from the SHS Media Center or you can print a copy from the SHS Media Center Web Page. The Gale Literary Index tells you what reference materials published by Gale contain information about the author you are researching or the title of a specific book. The SHS Literary Criticism list contains most (not all) the literary reference books in the SHS Media Center, both those published by Gale and those from other publishers, which will not be found in the Gale Literary Index. The non-Gale publications have an \* before the title on the Literary Criticism List. It is best to search both the Gale Literary Index and the starred reference books on the SHS Literary Criticism list, as well as any reference books not on the list.

## **Author Search**



## Title Search