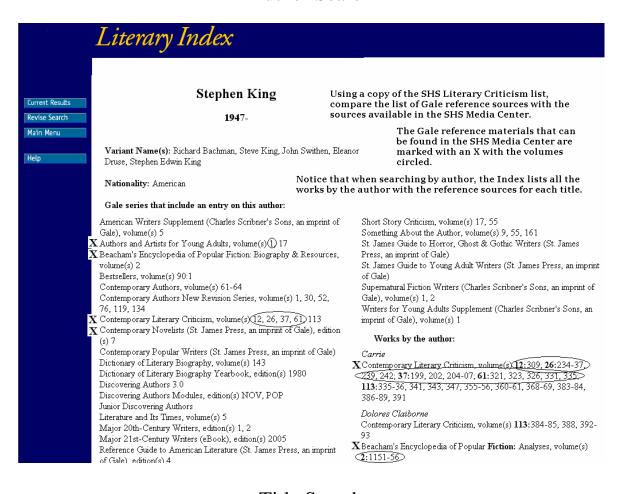

## How to Access SHS Print Resources from Gale Literature Index

Borrow a copy of the current SHS Literary Criticism list from the SHS Media Center or you can print a copy from the SHS Media Center Web Page. The Gale Literary Index tells you what reference materials published by Gale contain information about the author you are researching or the title of a specific book. The SHS Literary Criticism list contains most (not all) the literary reference books in the SHS Media Center, both those published by Gale and those from other publishers, which will not be found in the Gale Literary Index. The non-Gale publications have an \* before the title on the Literary Criticism List. It is best to search both the Gale Literary Index and the starred reference books on the SHS Literary Criticism list, as well as any reference books not on the list.