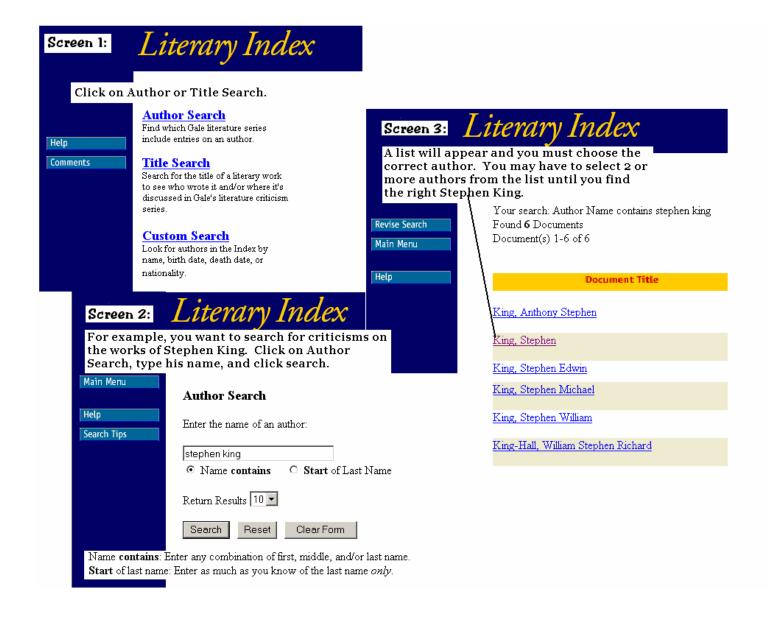

## How to Access SHS Print Resources from Gale Literature Index



Borrow a copy of the current SHS Literary Criticism list from the SHS Media Center or you can print a copy from the SHS Media Center Web Page. The Gale Literary Index tells you what reference materials published by Gale contain information about the author you are researching or the title of a specific book. The SHS Literary Criticism list contains most (not all) the literary reference books in the SHS Media Center, both those published by Gale and those from other publishers, which will not be found in the Gale Literary Index. The non-Gale publications have an \* before the title on the Literary Criticism List. It is best to search both the Gale Literary Index and the starred reference books on the SHS Literary Criticism list, as well as any reference books not on the list.

## **Author