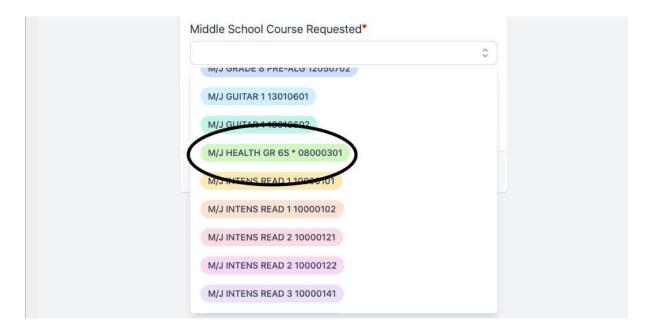

2. Fill out the contact information and make sure you've selected the correct class: M/J Health GR 6S (see below).

- 3. Choose your preferred start date.
- 4. Counselor to approve would be Mrs. Torres
- 5. Double check the information and submit!