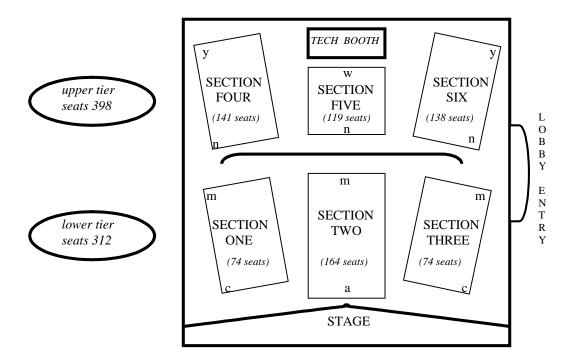

## HENRY COUNTY SCHOOLS PERFORMING ARTS CENTER FIXED AUDIENCE SEATING DIAGRAM

| <b>SECTION FOUR**</b> | <b>SECTION FIVE***</b> | SECTION SIX* |
|-----------------------|------------------------|--------------|
| Row $Y = 13$          |                        | Row $Y = 10$ |
| Row $X = 13$          |                        | Row $X = 13$ |
| Row $W = 13$          | Row $W = 14$           | Row $W = 13$ |
| Row $V = 13$          | Row $V = 13$           | Row $V = 13$ |
| Row $U = 13$          | Row $U = 14$           | Row $U = 13$ |
| Row $T = 13$          | Row $T = 13$           | Row $T = 13$ |
| Row $S = 13$          | Row $S = 14$           | Row $S = 13$ |
| Row $R = 13$          | Row $R = 13$           | Row $R = 13$ |
| Row $Q = 13$          | Row $Q = 14$           | Row $Q = 13$ |
| Row $P = 13$          | Row $P = 13$           | Row $P = 13$ |
| Row $N = 11$          | Row $N = 11$           | Row N= 11    |

| SECTION ONE** | SECTION TWO***     | SECTION THREE* |
|---------------|--------------------|----------------|
| Row M = 7     | Row M = 10 (5 + 5) | Row M = 7      |
| Row $L = 10$  | Row $L = 14$       | Row $L = 10$   |
| Row $K = 10$  | Row $K = 14$       | Row $K = 10$   |
| Row $J = 10$  | Row $J = 14$       | Row $J = 10$   |
| Row $H = 9$   | Row $H = 14$       | Row $H = 9$    |
| Row $G = 8$   | Row $G = 14$       | Row $G = 8$    |
| Row $F = 7$   | Row $F = 14$       | Row $F = 7$    |
| Row $E = 6$   | Row $E = 14$       | Row $E = 6$    |
| Row $D = 4$   | Row $D = 14$       | Row $D = 4$    |
| Row $C = 3$   | Row $C = 14$       | Row $C = 3$    |
|               | Row $B = 14$       |                |
|               | Row $A = 14$       |                |

\*seats odd-numbered (1,3,5...) from center aisle to outside wall

\*\*seats even-numbered (2,4,6,...) from center aisle to outside wall

\*\*\*seats numbered consecutively (101, 102, 103...) from stage left to stage right

## Wheelchair Seating

Row M: Section 1 (2 spaces - end of row); Section 2 (4 spaces -

center); Section 3 (2 spaces – end of row)

Row Y: Section 6 (2 spaces) - accessible via chair lift

Transfer capable seats: C1, C2, J19, J20, L19, L20, L101, L114