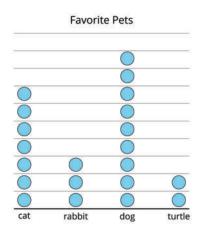

1. The graph shows the favorite pets of a group of students.

- a. How many students' favorite pet was a dog? \_\_\_\_\_\_
- b. How many students' favorite pet was a rabbit or cat?
- 2. The table shows the favorite vacation activities for students in a class. Use the table to complete the bar graph.