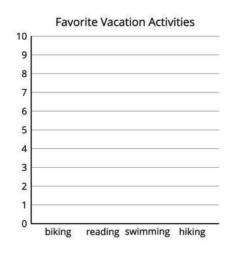

| biking   | 6 |
|----------|---|
| reading  | 4 |
| swimming | 9 |
| hiking   | 5 |

3. The picture graph and bar graph represent students' favorite animals at the aquarium.

Favorite Aquarium Animals

a. How are the picture graph and bar graph the same? How are they different?