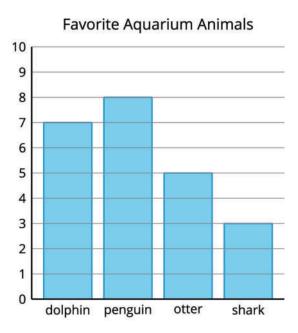

| biking   | 6 |
|----------|---|
| reading  | 4 |
| swimming | 9 |
| hiking   | 5 |

3. The picture graph and bar graph represent students' favorite animals at the aquarium.

Favorite Aquarium Animals

a. How are the picture graph and bar graph the same? How are they different?

b. How many students liked either dolphins or otters the most?