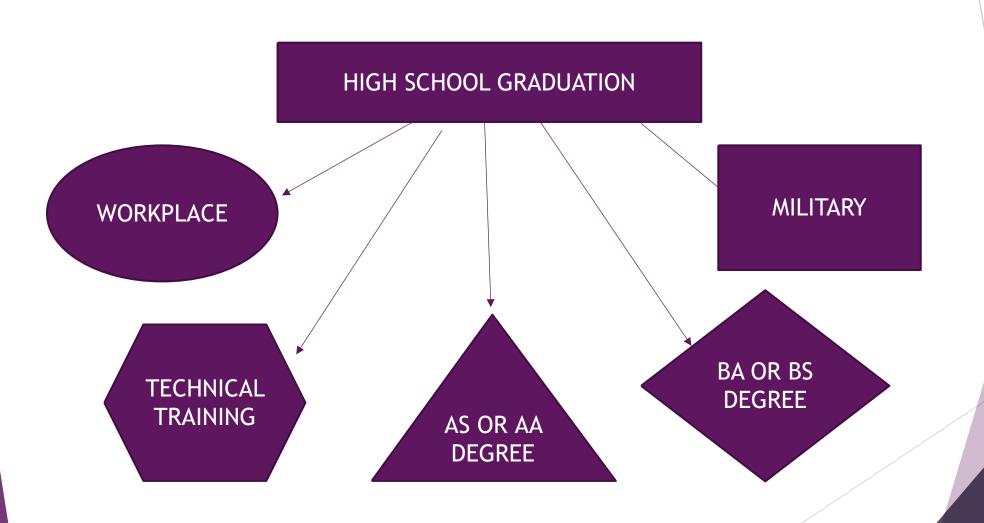

## Which Pathway Is Right For Me?

#### **Associate of Arts Degree**

- State Colleges
- Designed for transfer to a four year college or university
- ▶ 2+2 plan
- SUS admissions criteria change when you transfer with an AA!
- ► More affordable
- ► Always plan with the end in mind!
- ▶ Don't apply until second semester.

### **Technical Training**

- Many of the fastest growing occupations in Florida require a postsecondary vocational certificate or associate degree (A.S.). Examples of these careers include the following:
  - Medical Assistants
  - Web Developers
  - Electricians
  - Sonographers
  - Industrial Machinery Mechanics
  - Brick/Block Masons
  - Software Developers

#### Bachelor's Degree BA and/or BS

- Competitive admissions in SUS
- ▶ There is more than one way to get to your top pick university!
- Refer to SUS Admissions Matrix for requirements, deadlines etc.
- ► Applications differ from school to school (Institutional, Common, Coalition)
- Average \$17,000-20,000 per year for tuition, room and board
- Private schools and out of state schools will be more-amount varies.
- Choose a school for the right reasons!

#### Military

- ► Great option for many students
- Each branch has their own qualifications
- ► Must take the ASVAB (We hope to offer an October testing-stay tuned)
- ► Be SURE you understand what your score means for jobs available to you!
- Can take college classes during time serving
- For more information meet with a recruiter

### Going straight to work? Some things to consider:

- Resume
- Proficiency Testing
- Your references
- Interviewing practice
- On the job training
- Background checks?
- Drug tests?
- Do your research!