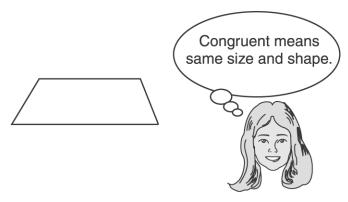

| Name:  | Quiz:     | <u>Math</u> |
|--------|-----------|-------------|
| Data   | Toachor   | Gloria      |
| 11210. | I Aachari | 1311111     |

Quiz 2.1 ia Key

Use the figure below to answer question 1.

1. Which shape is congruent to the figure above?

| Name: | Quiz:    | Math Quiz 2.1 |
|-------|----------|---------------|
| Date: | Teacher: | Gloria Key    |

2. Kathi has a special bank to save only quarters. She wants to find out how many quarters will fill her bank. She has already saved FIVE quarters.