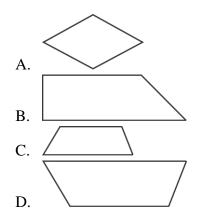

1. Which shape is congruent to the figure above?

| Name: | Quiz:    | Math Quiz 2.1 |
|-------|----------|---------------|
| Date: | Teacher: | Gloria Key    |

2. Kathi has a special bank to save only quarters. She wants to find out how many quarters will fill her bank. She has already saved FIVE quarters.