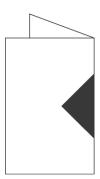

| Name:  | Quiz:     | <u>Math</u> |
|--------|-----------|-------------|
| Data   | Toachor   | Gloria      |
| 11210. | I Aachari | 1311111     |

Quiz 2.1 ia Key

Use the figure below to answer question 1.

1. Which shape is congruent to the figure above?

| Name: | Quiz:    | Math Quiz 2.1 |
|-------|----------|---------------|
| Date: | Teacher: | Gloria Key    |

2. Kathi has a special bank to save only quarters. She wants to find out how many quarters will fill her bank. She has already saved FIVE quarters.