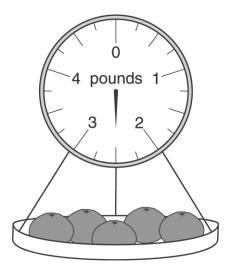

10. The scale shown here measures weight in pounds. What is the total weight of the oranges in the picture?

- A.  $2\frac{1}{2}$  pounds
- B.  $3\frac{1}{2}$  pounds
- C. 3 pounds
- D. 6 pounds

| Name: | Quiz:    | Math Quiz 2.1 |
|-------|----------|---------------|
| Date: | Teacher: | Gloria Key    |