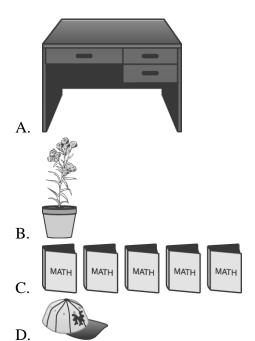

- 7. How long did the spelling class last?
  - A. 4 minutes
  - B. 15 minutes
  - C. 20 minutes
  - D. 40 minutes
- 8. Which weighs the most?

| Name: | Quiz:    | Math Quiz 2.1 |
|-------|----------|---------------|
| Data: | Tasahari | Gloria Kev    |