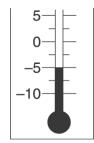

The thermometer shows the temperature on a certain morning.

- 4. Which is the temperature?
  - A. 10 degrees above zero
  - B. 5 degrees above zero
  - C. 5 degrees below zero
  - D. 10 degrees below zero