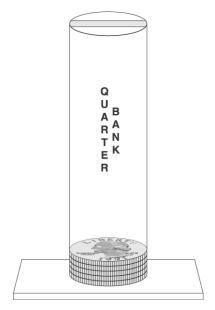

1. Which shape is congruent to the figure above?

| Name: | Quiz:    | Math Quiz 2.1 |
|-------|----------|---------------|
| Date: | Teacher: | Gloria Key    |

2. Kathi has a special bank to save only quarters. She wants to find out how many quarters will fill her bank. She has already saved FIVE quarters.

About how many quarters will the bank MOST LIKELY hold?

- A. 25
- B. 50
- C. 90
- D. 150

| Name: | Quiz:    | Math Quiz 2.1 |
|-------|----------|---------------|
| Date: | Teacher: | Gloria Key    |

*Use the calendar below to answer question 3.* 