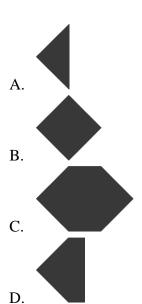

1. Which shape is congruent to the figure above?

| Name: | Quiz:    | Math Quiz 2.1 |
|-------|----------|---------------|
| Date: | Teacher: | Gloria Key    |

2. Kathi has a special bank to save only quarters. She wants to find out how many quarters will fill her bank. She has already saved FIVE quarters.