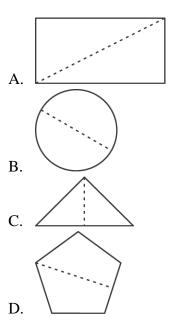

12. Which figure will NOT match exactly when you fold it along the dotted line?

13. Which is the smallest unit of measure?

- A. foot
- B. inch
- C. mile
- D. yard

14. Which is the BEST estimate of the weight of an average-sized adult house cat?