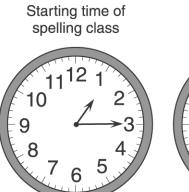

- A. W
- B. N
- C. L
- D. S

| Name: | Quiz:    | Math Quiz 2.1 |
|-------|----------|---------------|
| Date: | Teacher: | Gloria Key    |

Use the clocks below to answer question 7.

Ending time of spelling class

- 7. How long did the spelling class last?
  - A. 4 minutes
  - B. 15 minutes
  - C. 20 minutes
  - D. 40 minutes
- 8. Which weighs the most?

| Name: | Quiz:    | Math Quiz 2.1 |
|-------|----------|---------------|
| Data: | Tasahari | Gloria Kev    |