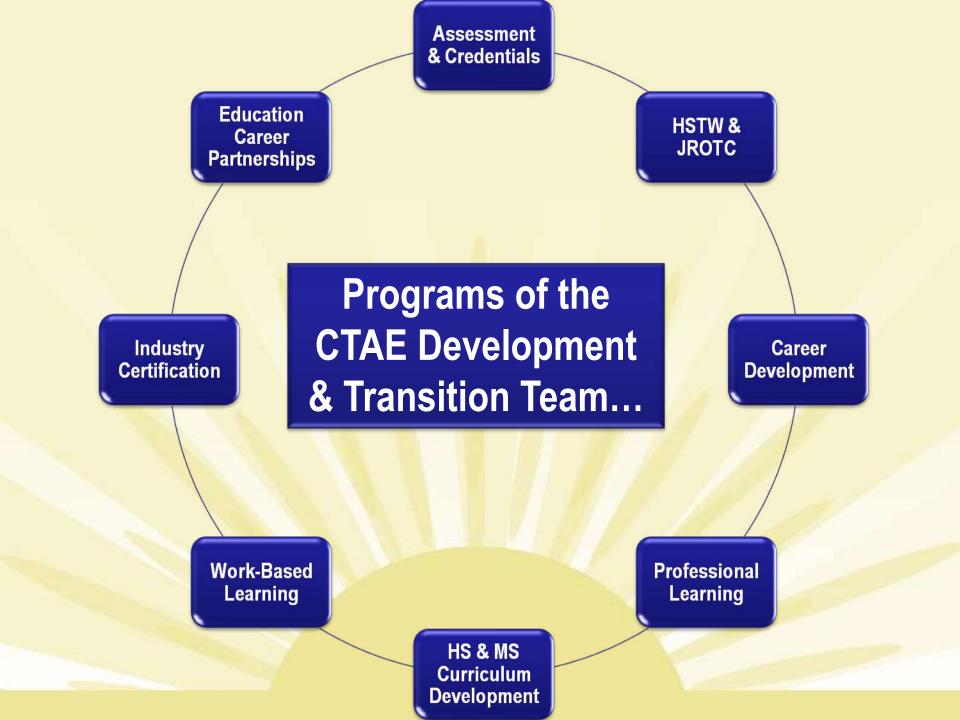

# Emily Spann, Development and Transition Program Manager

GEORGIAT
DEPARTMENT OF
EDUCATION

Kathy Cox, State Superintendent of Schools

espann@doe.k12.ga.us

Development and Transition Unit

Career,
Technical
and
Agricultural
Education

We will lead the nation in improving student achievement.





# National CTAE Credentialing Opportunities

We will lead the nation in improving student achievement.

### **National CTAE Credentialing Opportunities**

# Preparing Georgia CTAE Pathway Completers for the Global Workplace

### Student Credentialing Opportunities:

- Offered to CTAE pathway completers to meet Perkins IV Legislation
   Core Indicator 2S1 Technical Skill Attainment
- Administered as end-of-pathway assessments that provide students with national credentialing opportunities where possible

#### National Credentials:

- Provides the student with a professional credential that is highlyvalued by business and industry
- Shows employer that the student has acquired specific knowledge, skills and experience in a specialized area
- Shows that students can compete on both nation