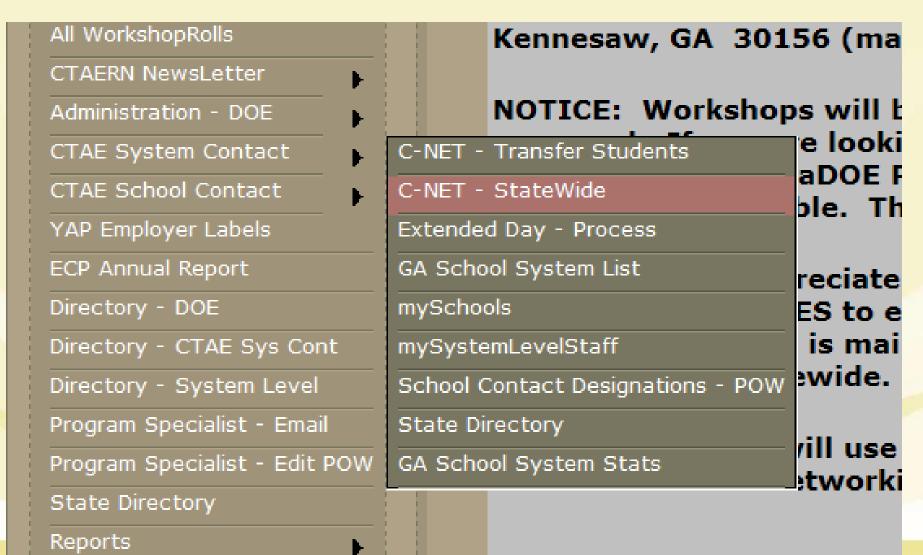

# System Directors may access statewide C-NET Data to follow up with schools on the CTAE Resource Network Website