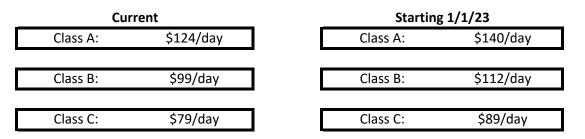

## 2023 Substitute Rates

## 2023 Substitute Rate



## 2023 Long Term Substitute Rate

| Class A: | \$236.00 |
|----------|----------|
|          |          |
| Class B: | \$189.00 |
|          |          |
| Class C: | \$151.00 |

Long Term Substitute (45 days) are typically Class A and will be compensated at the daily rate for a teacher with a Bachelor's degree and zero years. On those rare occasions, when it is in the best interest of the students to utilize a Class B and C substitute for a long term assignment, a Class B will receive 80% of the Class A rate. A Class C will receive 80% of the Class B rate.

## 2023 Nurse Substitute Rate

\$171 (\$124 State Daily Rate)