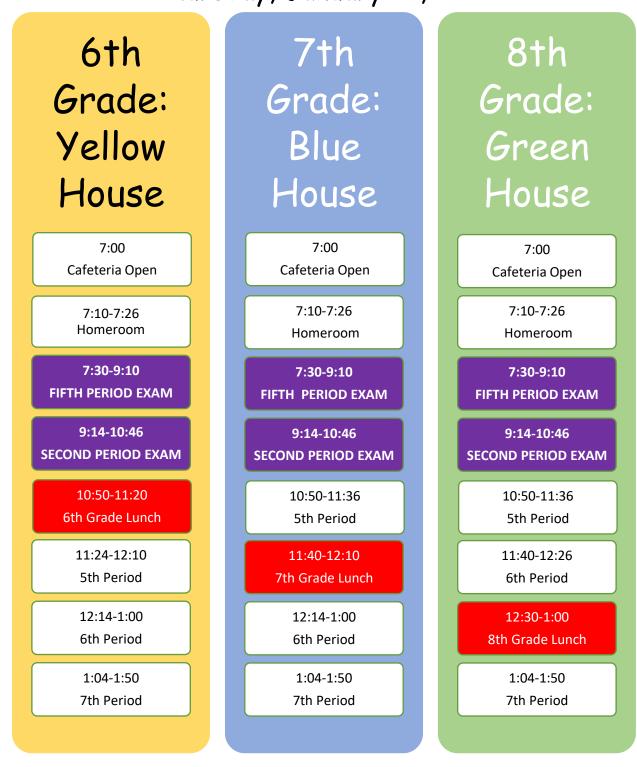

## Winter Exam Schedule 2020 Thursday, January 14, 2021

\*Morning Release from Cafeteria & Gym at 7:10 & students are tardy at 7:30