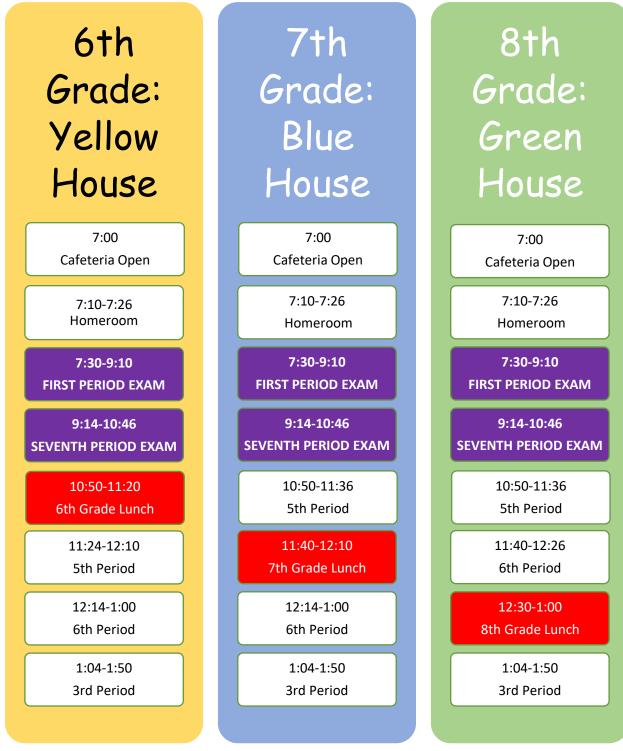

### Tuesday, January 12, 2021

\*Morning Release from Cafeteria & Gym at 7:10 & students are tardy at 7:30

Winter Exam Schedule 2020 Wednesday, January 13, 2021 DL exams scheduled afterschool from 12:00-3:00 Brick and Mortar Regular Schedule