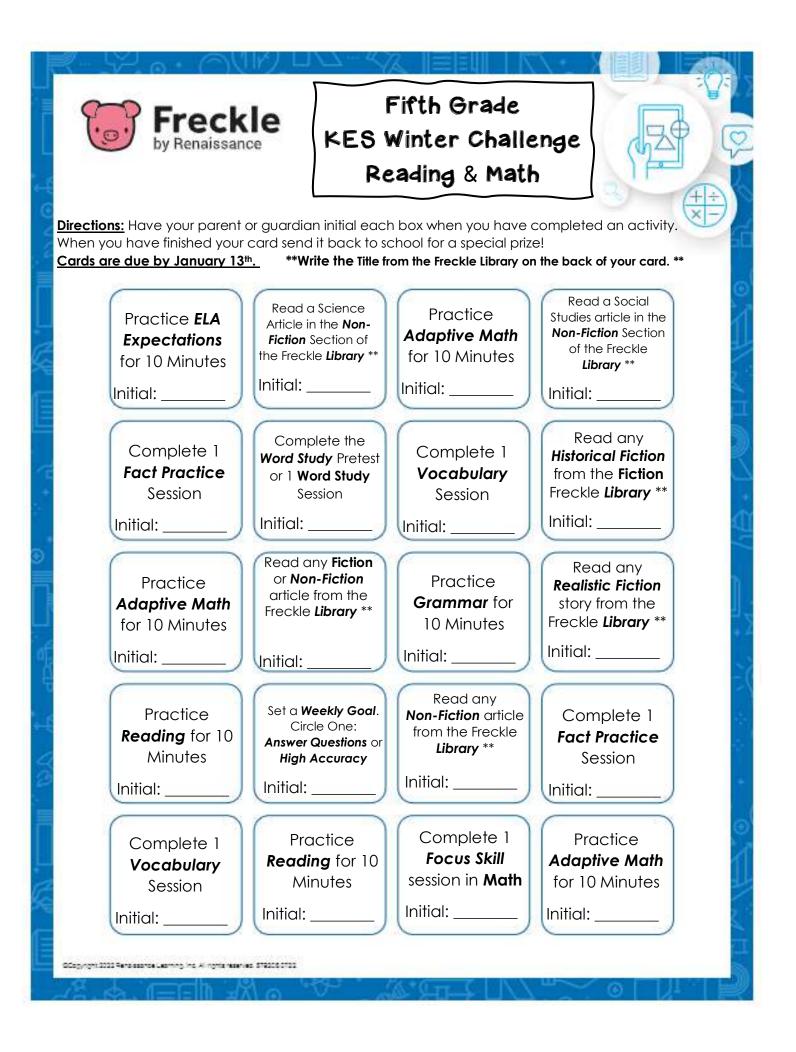

|       | Name:                                                                                                                                                                                                                                            |                                                                             |                                                                       |  |
|-------|--------------------------------------------------------------------------------------------------------------------------------------------------------------------------------------------------------------------------------------------------|-----------------------------------------------------------------------------|-----------------------------------------------------------------------|--|
| Ē     | Fifth Grade~~KES Winter Challenge~~Reading Log                                                                                                                                                                                                   |                                                                             |                                                                       |  |
| L A   | Freckle Challenge Log: Write the titles                                                                                                                                                                                                          | earn <u>85% or above</u>                                                    | dcy! Every time you<br><u>e</u> on dny Freckle<br>olor d space on the |  |
| 0     | the Freckle Library that you read.                                                                                                                                                                                                               | thermometer.                                                                |                                                                       |  |
| 1     | Realistic Fiction                                                                                                                                                                                                                                |                                                                             |                                                                       |  |
|       | Historical Fiction                                                                                                                                                                                                                               | i                                                                           | +                                                                     |  |
|       | Non-Fiction                                                                                                                                                                                                                                      | İ                                                                           | 井 👔                                                                   |  |
| 0     | Social Studies                                                                                                                                                                                                                                   |                                                                             | ++                                                                    |  |
|       | Science                                                                                                                                                                                                                                          | I                                                                           |                                                                       |  |
|       | Free Choice<br>(Fiction or Non-Fiction)                                                                                                                                                                                                          | i                                                                           |                                                                       |  |
| de la |                                                                                                                                                                                                                                                  |                                                                             |                                                                       |  |
|       | My Choice Reading Log- Write down any additional books that you have read in the spaces below. Check off<br>any books that you have taken an AR quiz on and record your accuracy. If you are able, try to take as many<br>AR quizzes as you can! |                                                                             |                                                                       |  |
|       | 1                                                                                                                                                                                                                                                | □ AR/Ac                                                                     | curacy <u> </u> %                                                     |  |
|       | 2                                                                                                                                                                                                                                                | 🗆 AR/Ac                                                                     | curacy %                                                              |  |
|       | 3                                                                                                                                                                                                                                                | 🗆 AR/Accuracy %                                                             |                                                                       |  |
| B     | 4                                                                                                                                                                                                                                                | 🗆 AR/Ac                                                                     | curacy <u> </u> %                                                     |  |
| -6    | 5                                                                                                                                                                                                                                                | AR/Ac                                                                       | curacy %                                                              |  |
| No.   | 6                                                                                                                                                                                                                                                | AR/Accuracy %                                                               |                                                                       |  |
|       | 7                                                                                                                                                                                                                                                | AR/Accuracy %                                                               |                                                                       |  |
|       | 8                                                                                                                                                                                                                                                | DAR/Accuracy %                                                              |                                                                       |  |
| 200   | 9                                                                                                                                                                                                                                                | AR/Accuracy %                                                               | 29 0                                                                  |  |
|       | 10                                                                                                                                                                                                                                               | AR/Accuracy %                                                               |                                                                       |  |
|       | **Need an extra Reading Log                                                                                                                                                                                                                      | **Need an extra Reading Log? You can print one out from the KES website! ** |                                                                       |  |
|       | ALAL FEIN MO                                                                                                                                                                                                                                     |                                                                             |                                                                       |  |