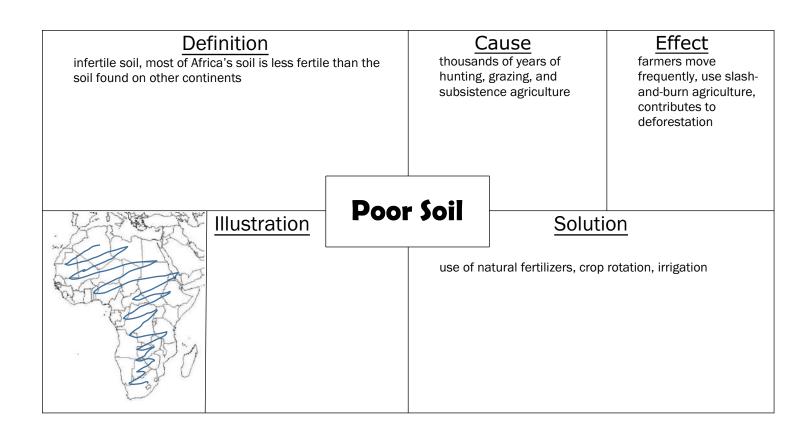

r River: oil, industrial waste Other locations: snails, worms, insect larvae, parasites (natural environmental pollution)

#### **Effect**

causes waterborne diseases, restricts trade, affects the economic growth and development of countries, death

# Water

# **Pollution**

#### Solution

Many international organizations (WHO, UN) are working to help the situation: Drilling wells, providing filters, education

### Definition

cutting down of trees, destruction of the rain forest

#### Cause

Fuel -Most Africans use wood for heating and cooking Agriculture- Trees are cut down to clear land for farming Lumber - Trees are used for lumber in new construction

#### **Effect**

people are facing starvation and poverty

# Deforestation



Solution

Sustainable farming practices, planting trees





**Unequal Water Distribution:** some regions of Africa have an **overabundance** of water, while others have **very little water**.

This affects countries' **economic growth** and development, **restricts** trade, and impacts **agriculture**.

| Name: |  |  |  |
|-------|--|--|--|
|       |  |  |  |

**Effect** 

### **Africa's Environmental Issues**

SS7G2 The student will discuss environmental issues across the continent of Africa.

Definition

- a. Explain how water pollution and the unequal distribution of water impacts irrigation, trade, industry, and drinking water.
   b. Explain the relationship between poor soil and deforestation in Sub Saharan Africa.
  - c. Explain the impact of desertification on the environment of Africa from the Sahel to the rain forest.

Cause

| lack of