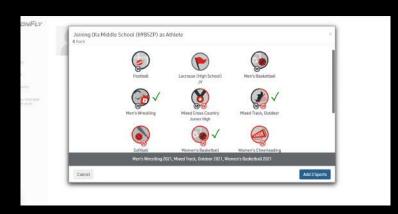

# Select Sport(s)

Join

Vault

My Money

Calendar

Assignments

TINKERBELL FOREMAN 0F# 20-3329-8190

# O OUT OF 8 COMPLETED Olia Middle School [2021-2022] Complete the following steps for OMS to be eligible to play: Men's Wrestling - 2011 | Mixed Track, Outdoor - 7021 | Women's Basketball - 70011 UPDATE MEDICAL & DEMOGRAPHIC INFO FOR 2021-2022 START HENRY COUNTY CONSENT FORM START GHSA STUDENT / PARENT SUDGEN CARDIAC ARREST ANARENESS FORM START GHSA HEAT AND HUMBITY POLICY FOR ALL SPORTS GHSA HEALTH HISTORY FORM START GHSA PRESICAL ELIGIBILITY FORM START GHSA MEDICAL ELIGIBILITY FORM START