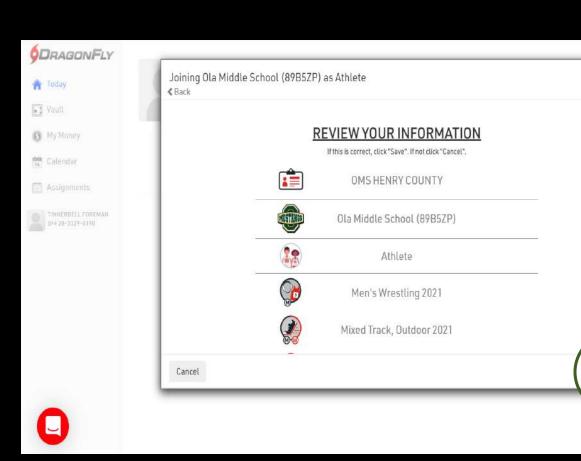

# Select Sport(s)

Join

Vault

My Money

Calendar

Assignments

TINKERBELL FOREMAN 0F# 20-3329-8190

# O OUT OF 8 COMPLETED Olia Middle School [2021-2022] Complete the following steps for OMS to be eligible to play: Men's Wrestling - 2011 | Mixed Track, Outdoor - 7021 | Women's Basketball - 70011 UPDATE MEDICAL & DEMOGRAPHIC INFO FOR 2021-2022 START HENRY COUNTY CONSENT FORM START GHSA STUDENT / PARENT SUDGEN CARDIAC ARREST ANARENESS FORM START GHSA HEAT AND HUMBITY POLICY FOR ALL SPORTS GHSA HEALTH HISTORY FORM START GHSA PRESICAL ELIGIBILITY FORM START GHSA MEDICAL ELIGIBILITY FORM START