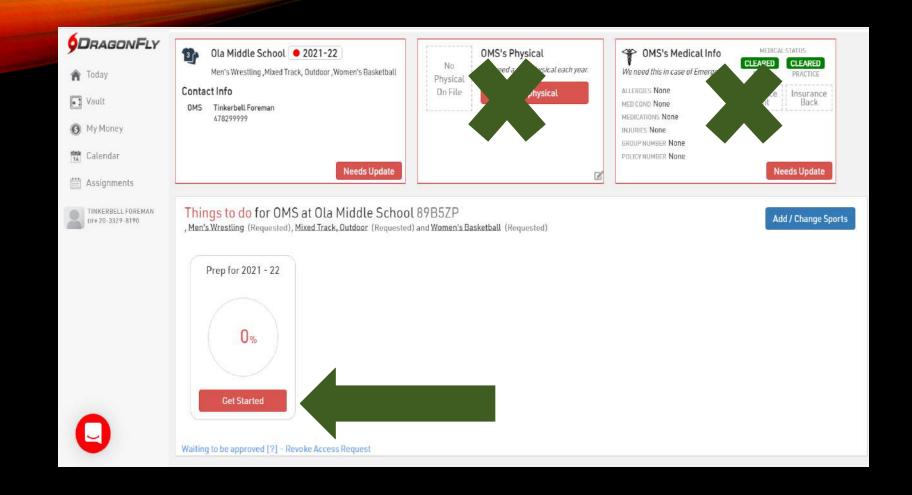

# O OUT OF 8 COMPLETED Olia Middle School [2021-2022] Complete the following steps for OMS to be eligible to play: Men's Wrestling - 2011 | Mixed Track, Outdoor - 7021 | Women's Basketball - 70011 UPDATE MEDICAL & DEMOGRAPHIC INFO FOR 2021-2022 START HENRY COUNTY CONSENT FORM START GHSA STUDENT / PARENT SUDGEN CARDIAC ARREST ANARENESS FORM START GHSA HEAT AND HUMBITY POLICY FOR ALL SPORTS GHSA HEALTH HISTORY FORM START GHSA PRESICAL ELIGIBILITY FORM START GHSA MEDICAL ELIGIBILITY FORM START

Into this....

COMPLETE EACH
TAB!

**NOTE:** The last two will be **YELLOW** until approved.

Prep for 2021 - 22

Ready!

Revisit Paperwork