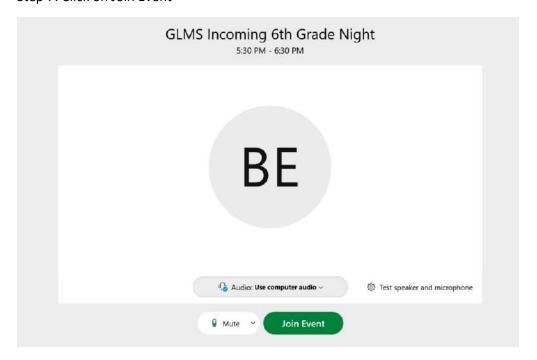

## Step 1 of 2: Add Webex to Chrome

Step 6: Click on Got It (if this option appears, it may not!)

Step 7: Click on Join Event

Note: All participants will be muted upon entry. Please open the chat box in the bottom righthand corner to type general questions. Only the "Host" will see posted questions.