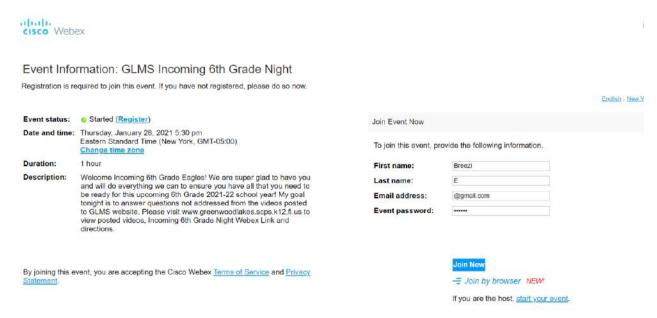

## Step 1: Copy link below

https://scps.webex.com/scps/onstage/g.php?MTID=e57e49201d8b3afa189b256159f00609b

Step 2: Click on Join Now

Step 3: Confirm email address and click Submit

Step 4: Click on Run Temporary Application