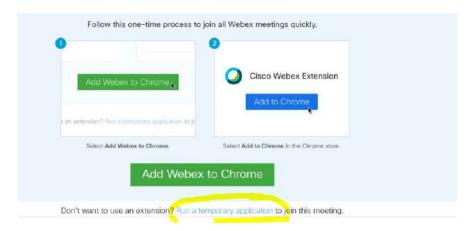

## Step 1: Copy link below

https://scps.webex.com/scps/onstage/g.php?MTID=e57e49201d8b3afa189b256159f00609b

Step 2: Click on Join Now

Step 3: Confirm email address and click Submit

Step 4: Click on Run Temporary Application

Step 1 of 2: Add Webex to Chrome

Step 5: Click on the new browser that opened in the bottom left-hand corner of your screen