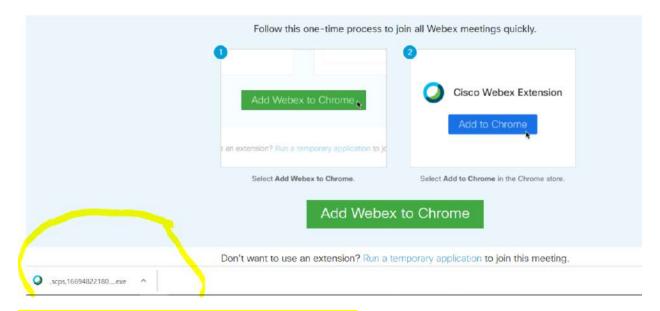

Step 1 of 2: Add Webex to Chrome

Step 5: Click on the new browser that opened in the bottom left-hand corner of your screen

## Step 1 of 2: Add Webex to Chrome

Step 6: Click on Got It (if this option appears, it may not!)

Step 7: Click on Join Event

Note: All participants will be muted upon entry. Please open the chat box in the bottom righthand corner to type general questions. Only the "Host" will see posted questions.