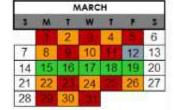

## Crooms Academy of Information Technology Week of March 8-11, 2021 3<sup>rd</sup> Nine Week Exam Schedule

| Monday                                                                                                                                         | March 8, 2021                                                                                                                                                                                      | Tuesday                                                                                                                                        | March 9, 2021                                                                                                                                                                                       |
|------------------------------------------------------------------------------------------------------------------------------------------------|----------------------------------------------------------------------------------------------------------------------------------------------------------------------------------------------------|------------------------------------------------------------------------------------------------------------------------------------------------|-----------------------------------------------------------------------------------------------------------------------------------------------------------------------------------------------------|
| 7:20-8:55                                                                                                                                      | 1st Period Exam                                                                                                                                                                                    | 7:20-8:55                                                                                                                                      | 2nd Period Exam                                                                                                                                                                                     |
| 9:01-10:31                                                                                                                                     | 3 <sup>rd</sup> Period Exam                                                                                                                                                                        | 9:01-10:31                                                                                                                                     | 4 <sup>th</sup> Period Exam                                                                                                                                                                         |
| 10:31-11:01                                                                                                                                    | Lunch A                                                                                                                                                                                            | 10:31-11:01                                                                                                                                    | Lunch A                                                                                                                                                                                             |
| 11:07-12:34                                                                                                                                    | 5th Period                                                                                                                                                                                         | 11:07-12:34                                                                                                                                    | 6 <sup>th</sup> Period                                                                                                                                                                              |
| 10:37-11:18                                                                                                                                    | 5 <sup>th</sup> Period                                                                                                                                                                             | 10:37-11:18                                                                                                                                    | 6 <sup>th</sup> Period                                                                                                                                                                              |
| 11:18-11:48                                                                                                                                    | Lunch B                                                                                                                                                                                            | 11:18-11:48                                                                                                                                    | Lunch B                                                                                                                                                                                             |
| 11:54-12:34                                                                                                                                    | 5 <sup>th</sup> Period                                                                                                                                                                             | 11:54-12:34                                                                                                                                    | 6 <sup>th</sup> Period                                                                                                                                                                              |
| 10:37-12:04                                                                                                                                    | 5 <sup>th</sup> Period                                                                                                                                                                             | 10:37-12:04                                                                                                                                    | 6 <sup>th</sup> Period                                                                                                                                                                              |
| 12:04-12:34                                                                                                                                    | Lunch C                                                                                                                                                                                            | 12:04-12:34                                                                                                                                    | Lunch C                                                                                                                                                                                             |
| 12:40-2:10                                                                                                                                     | 7 <sup>th</sup> Period                                                                                                                                                                             | 12:40-2:10                                                                                                                                     | 8 <sup>th</sup> Period                                                                                                                                                                              |
| 2:15                                                                                                                                           | Dismissal                                                                                                                                                                                          | 2:15                                                                                                                                           | Dismissal                                                                                                                                                                                           |
|                                                                                                                                                |                                                                                                                                                                                                    |                                                                                                                                                |                                                                                                                                                                                                     |
|                                                                                                                                                |                                                                                                                                                                                                    |                                                                                                                                                |                                                                                                                                                                                                     |
|                                                                                                                                                |                                                                                                                                                                                                    |                                                                                                                                                |                                                                                                                                                                                                     |
| Wednesday                                                                                                                                      | March 10, 2021                                                                                                                                                                                     | Thursday                                                                                                                                       | March 11, 2021                                                                                                                                                                                      |
| <b>Wednesday</b> 7:20-8:55                                                                                                                     | March 10, 2021  7 <sup>th</sup> Period Exam                                                                                                                                                        | <b>Thursday</b> 7:20-8:55                                                                                                                      | March 11, 2021<br>8 <sup>th</sup> Period Class                                                                                                                                                      |
|                                                                                                                                                | ,                                                                                                                                                                                                  | •                                                                                                                                              | ,                                                                                                                                                                                                   |
| 7:20-8:55                                                                                                                                      | 7 <sup>th</sup> Period Exam                                                                                                                                                                        | 7:20-8:55                                                                                                                                      | 8 <sup>th</sup> Period Class                                                                                                                                                                        |
| 7:20-8:55<br>9:01-10:31                                                                                                                        | 7 <sup>th</sup> Period Exam<br>5 <sup>th</sup> Period Exam                                                                                                                                         | 7:20-8:55<br>9:01-10:31                                                                                                                        | 8 <sup>th</sup> Period Class<br>6 <sup>th</sup> Period Exam                                                                                                                                         |
| 7:20-8:55<br>9:01-10:31<br>10:31-11:01                                                                                                         | 7 <sup>th</sup> Period Exam<br>5 <sup>th</sup> Period Exam<br>Lunch A                                                                                                                              | 7:20-8:55<br>9:01-10:31<br>10:31-11:01                                                                                                         | 8 <sup>th</sup> Period Class<br>6 <sup>th</sup> Period Exam<br>Lunch A                                                                                                                              |
| 7:20-8:55<br>9:01-10:31<br>10:31-11:01<br>11:06-12:25                                                                                          | 7 <sup>th</sup> Period Exam 5 <sup>th</sup> Period Exam Lunch A 3 <sup>rd</sup> Period                                                                                                             | 7:20-8:55<br>9:01-10:31<br>10:31-11:01<br>11:07-12:34                                                                                          | 8 <sup>th</sup> Period Class 6 <sup>th</sup> Period Exam Lunch A 4 <sup>th</sup> Period                                                                                                             |
| 7:20-8:55<br>9:01-10:31<br>10:31-11:01<br>11:06-12:25<br>10:36-11:13                                                                           | 7 <sup>th</sup> Period Exam 5 <sup>th</sup> Period Exam Lunch A 3 <sup>rd</sup> Period 3 <sup>rd</sup> Period                                                                                      | 7:20-8:55<br>9:01-10:31<br>10:31-11:01<br>11:07-12:34<br>10:37-11:18                                                                           | 8 <sup>th</sup> Period Class 6 <sup>th</sup> Period Exam Lunch A 4 <sup>th</sup> Period 4 <sup>th</sup> Period Lunch B 4 <sup>th</sup> Period                                                       |
| 7:20-8:55<br>9:01-10:31<br>10:31-11:01<br>11:06-12:25<br>10:36-11:13<br>11:13-11:43                                                            | 7 <sup>th</sup> Period Exam 5 <sup>th</sup> Period Exam Lunch A 3 <sup>rd</sup> Period 3 <sup>rd</sup> Period Lunch B                                                                              | 7:20-8:55<br>9:01-10:31<br>10:31-11:01<br>11:07-12:34<br>10:37-11:18<br>11:18-11:48                                                            | 8 <sup>th</sup> Period Class 6 <sup>th</sup> Period Exam Lunch A 4 <sup>th</sup> Period 4 <sup>th</sup> Period Lunch B 4 <sup>th</sup> Period 4 <sup>th</sup> Period                                |
| 7:20-8:55<br>9:01-10:31<br>10:31-11:01<br>11:06-12:25<br>10:36-11:13<br>11:13-11:43<br>11:48-12:25                                             | 7 <sup>th</sup> Period Exam 5 <sup>th</sup> Period Exam Lunch A 3 <sup>rd</sup> Period 3 <sup>rd</sup> Period Lunch B 3 <sup>rd</sup> Period                                                       | 7:20-8:55<br>9:01-10:31<br>10:31-11:01<br>11:07-12:34<br>10:37-11:18<br>11:18-11:48<br>11:54-12:34                                             | 8 <sup>th</sup> Period Class 6 <sup>th</sup> Period Exam Lunch A 4 <sup>th</sup> Period 4 <sup>th</sup> Period Lunch B 4 <sup>th</sup> Period                                                       |
| 7:20-8:55<br>9:01-10:31<br>10:31-11:01<br>11:06-12:25<br>10:36-11:13<br>11:13-11:43<br>11:48-12:25<br>10:36-11:55                              | 7 <sup>th</sup> Period Exam 5 <sup>th</sup> Period Exam Lunch A 3 <sup>rd</sup> Period 3 <sup>rd</sup> Period Lunch B 3 <sup>rd</sup> Period 3 <sup>rd</sup> Period                                | 7:20-8:55<br>9:01-10:31<br>10:31-11:01<br>11:07-12:34<br>10:37-11:18<br>11:18-11:48<br>11:54-12:34<br>10:37-12:04                              | 8 <sup>th</sup> Period Class 6 <sup>th</sup> Period Exam Lunch A 4 <sup>th</sup> Period 4 <sup>th</sup> Period Lunch B 4 <sup>th</sup> Period 4 <sup>th</sup> Period                                |
| 7:20-8:55<br>9:01-10:31<br>10:31-11:01<br>11:06-12:25<br>10:36-11:13<br>11:13-11:43<br>11:48-12:25<br>10:36-11:55<br>11:55-12:25               | 7 <sup>th</sup> Period Exam 5 <sup>th</sup> Period Exam Lunch A 3 <sup>rd</sup> Period 3 <sup>rd</sup> Period Lunch B 3 <sup>rd</sup> Period 3 <sup>rd</sup> Period Lunch C                        | 7:20-8:55<br>9:01-10:31<br>10:31-11:01<br>11:07-12:34<br>10:37-11:18<br>11:18-11:48<br>11:54-12:34<br>10:37-12:04<br>12:04-12:34               | 8 <sup>th</sup> Period Class 6 <sup>th</sup> Period Exam Lunch A 4 <sup>th</sup> Period 4 <sup>th</sup> Period Lunch B 4 <sup>th</sup> Period 4 <sup>th</sup> Period Lunch C                        |
| 7:20-8:55<br>9:01-10:31<br>10:31-11:01<br>11:06-12:25<br>10:36-11:13<br>11:13-11:43<br>11:48-12:25<br>10:36-11:55<br>11:55-12:25<br>12:31-1:10 | 7 <sup>th</sup> Period Exam 5 <sup>th</sup> Period Exam Lunch A 3 <sup>rd</sup> Period 3 <sup>rd</sup> Period Lunch B 3 <sup>rd</sup> Period 2 <sup>rd</sup> Period Lunch C 1 <sup>st</sup> Period | 7:20-8:55<br>9:01-10:31<br>10:31-11:01<br>11:07-12:34<br>10:37-11:18<br>11:18-11:48<br>11:54-12:34<br>10:37-12:04<br>12:04-12:34<br>12:40-2:10 | 8 <sup>th</sup> Period Class 6 <sup>th</sup> Period Exam Lunch A 4 <sup>th</sup> Period 4 <sup>th</sup> Period Lunch B 4 <sup>th</sup> Period 4 <sup>th</sup> Period Lunch C 2 <sup>nd</sup> Period |

TechFest - March 12, 2021

SPRING BREAK - March 15-19, 2021

| 1st Nine Weeks - Aug 17 - Oct 9                                    |
|--------------------------------------------------------------------|
| 2nd Nine Weeks - Oct 12 - Dec 18                                   |
| 2nd Nine Weeks - Oct 12 - Dec 18<br>3rd Nine Week - Jan 4 - Mar 12 |
| 4th Nine Weeks - Mar 22 - May 26                                   |

<sup>\*</sup> Block Days Subject to Change

|   | KEY                 |
|---|---------------------|
|   | Per. 1, 3, 5, 7     |
|   | Per. 2, 4, 6, 5     |
|   | PŞAT                |
| Ξ | Exams Early Release |
|   | TechFest/Field Day  |
|   | Holiday             |
|   | Teacher Work Day    |