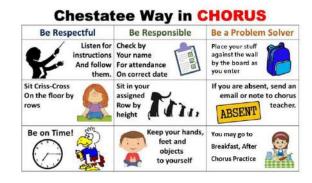

#### **Transportation**

-Students can be dropped off in the regular car line but cannot be dropped off before 7:05. If you ride the bus, most of them arrive between 7:10 and 7:15.

Expectations in Chorus.....>>>>