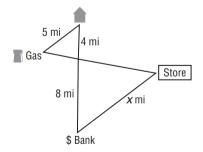

**9.** How far is the store from the bank?

10. How far is the tree from the flagpole?

For Exercises 11 and 12, write a proportion. Then determine the missing measure.

- 11. ANIMALS At the same time a 12-foot adult elephant casts a 4.8-foot shadow, a baby elephant casts a 2-foot shadow. How tall is the baby elephant?
- 12. AIRPORTS If a 12-meter-tall airplane hangar casts a 18-meter shadow at the same time a parked jet casts a 6-meter shadow, how tall is the jet?