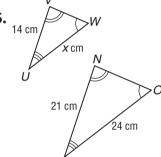

## Similar Polygons and Indirect Measurement

In Exercises 1–10, the triangles are similar. Find each value of x.

1.

2.

B 10 in. C

8 in.

6.

8.