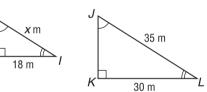

## Similar Polygons and Indirect Measurement

In Exercises 1–10, the triangles are similar. Find each value of x.

1.

2.

B 10 in. C

8 in.

6.

8.