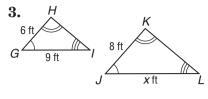

## Similar Polygons and Indirect Measurement

In Exercises 1–10, the triangles are similar. Find each value of x.

1.

2.

B 10 in. C

8 in.

6.

8.