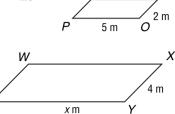

## Similar Polygons and Indirect Measurement

In Exercises 1–10, the triangles are similar. Find each value of x.

1.

2.

B 10 in. C

8 in.

6.

8.