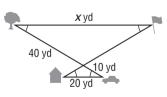

**9.** How far is the store from the bank?

10. How far is the tree from the flagpole?

For Exercises 11 and 12, write a proportion. Then determine the missing measure.

- 11. ANIMALS At the same time a 12-foot adult elephant casts a 4.8-foot shadow, a baby elephant casts a 2-foot shadow. How tall is the baby elephant?
- 12. AIRPORTS If a 12-meter-tall airplane hangar casts a 18-meter shadow at the same time a parked jet casts a 6-meter shadow, how tall is the jet?