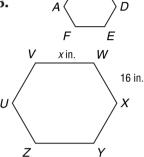

## Similar Polygons and Indirect Measurement

In Exercises 1–10, the triangles are similar. Find each value of x.

1.

2.

B 10 in. C

8 in.

6.

8.