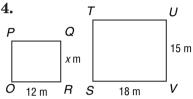

## Similar Polygons and Indirect Measurement

In Exercises 1–10, the triangles are similar. Find each value of x.

1.

2.

B 10 in. C

8 in.

6.

8.