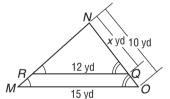

## Similar Polygons and Indirect Measurement

In Exercises 1–10, the triangles are similar. Find each value of x.

1.

2.

B 10 in. C

8 in.

6.

8.