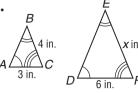

## Similar Polygons and Indirect Measurement

In Exercises 1–10, the triangles are similar. Find each value of x.

1.

2.

B 10 in. C

8 in.

6.

8.