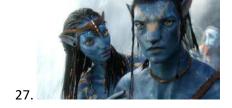

ant                  |       |
| Describe the following terms.            |                           |       |
|                                          | 15. Head room             |       |
|                                          | 16. Nose room             |       |
|                                          | 17. Lead room             |       |
|                                          | 18. High angle            |       |
|                                          | 19. Low angle             |       |
|                                          | 20. Dutch angle           |       |



- 21. Rule of Thirds
- 22. Depth of Field
- 23. Selective focus
- 24. Rack focus
- 25. Aspect ratio and what are the NTSC and HDTV standard aspect ratios?

## Identify the following camera shots.