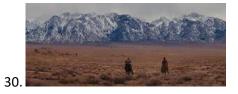

|       |
| Describe the following terms.            |                           |       |
|                                          | 15. Head room             |       |
|                                          | 16. Nose room             |       |
|                                          | 17. Lead room             |       |
|                                          | 18. High angle            |       |
|                                          | 19. Low angle             |       |
|                                          | 20. Dutch angle           |       |



- 21. Rule of Thirds
- 22. Depth of Field
- 23. Selective focus
- 24. Rack focus
- 25. Aspect ratio and what are the NTSC and HDTV standard aspect ratios?

## Identify the following camera shots.