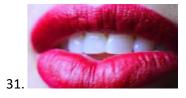

|       |
| Describe the following terms.            |                           |       |
|                                          | 15. Head room             |       |
|                                          | 16. Nose room             |       |
|                                          | 17. Lead room             |       |
|                                          | 18. High angle            |       |
|                                          | 19. Low angle             |       |
|                                          | 20. Dutch angle           |       |



- 21. Rule of Thirds
- 22. Depth of Field
- 23. Selective focus
- 24. Rack focus
- 25. Aspect ratio and what are the NTSC and HDTV standard aspect ratios?

## Identify the following camera shots.