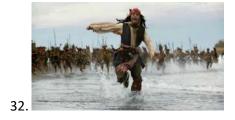

|       |
| Describe the following terms.            |                           |       |
|                                          | 15. Head room             |       |
|                                          | 16. Nose room             |       |
|                                          | 17. Lead room             |       |
|                                          | 18. High angle            |       |
|                                          | 19. Low angle             |       |
|                                          | 20. Dutch angle           |       |



- 21. Rule of Thirds
- 22. Depth of Field
- 23. Selective focus
- 24. Rack focus
- 25. Aspect ratio and what are the NTSC and HDTV standard aspect ratios?

## Identify the following camera shots.