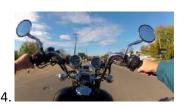

|       |
| Describe the following terms.            |                           |       |
|                                          | 15. Head room             |       |
|                                          | 16. Nose room             |       |
|                                          | 17. Lead room             |       |
|                                          | 18. High angle            |       |
|                                          | 19. Low angle             |       |
|                                          | 20. Dutch angle           |       |



- 21. Rule of Thirds
- 22. Depth of Field
- 23. Selective focus
- 24. Rack focus
- 25. Aspect ratio and what are the NTSC and HDTV standard aspect ratios?

## Identify the following camera shots.