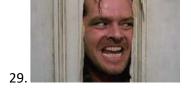

|       |
| Describe the following terms.            |                           |       |
|                                          | 15. Head room             |       |
|                                          | 16. Nose room             |       |
|                                          | 17. Lead room             |       |
|                                          | 18. High angle            |       |
|                                          | 19. Low angle             |       |
|                                          | 20. Dutch angle           |       |



- 21. Rule of Thirds
- 22. Depth of Field
- 23. Selective focus
- 24. Rack focus
- 25. Aspect ratio and what are the NTSC and HDTV standard aspect ratios?

## Identify the following camera shots.