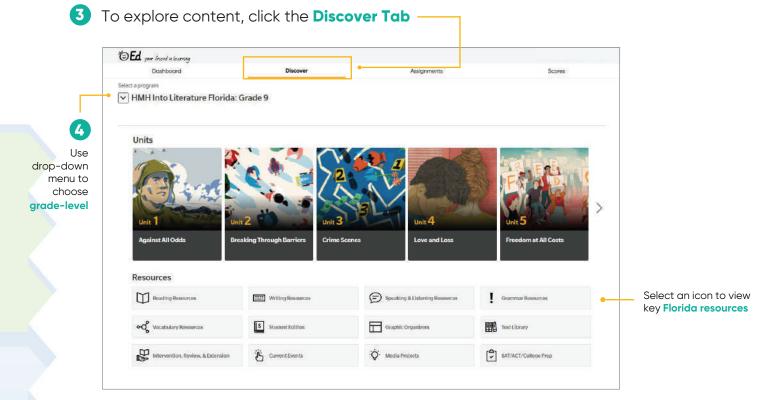

To review all student content and grade levels on *Ed*, follow these directions:

- Go to hmhco.com/FLLiterature.
- 2 Enter username and password (case-sensitive).

| USERVIEW | USERNAME    | PASSWORD |
|----------|-------------|----------|
| Student  | HMH-Student | Best123! |