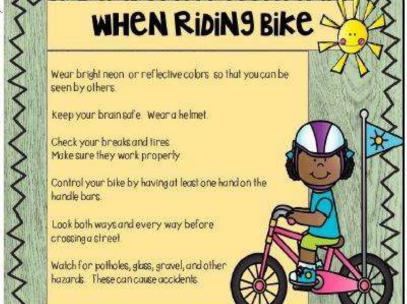

#### BIKE SAFETY: Helmets are important!

Students should be wearing their helmets when riding to and from

school.

 Helmet should sit level on your head and low on your forehead one or two finger widths above your eyebrows.

 Adjust the slider on both side straps to form a V-shape under and slightly in front of each ear.

 Open your mouth wide. The helmet should pull down on the head.

<u>Illness Guidelines:</u> In an effort to reduce the spread of illness, please keep your child home if he/she is not feeling well. Our webpage has some checklist tools for guidance in determining if your child is appropriate for school.