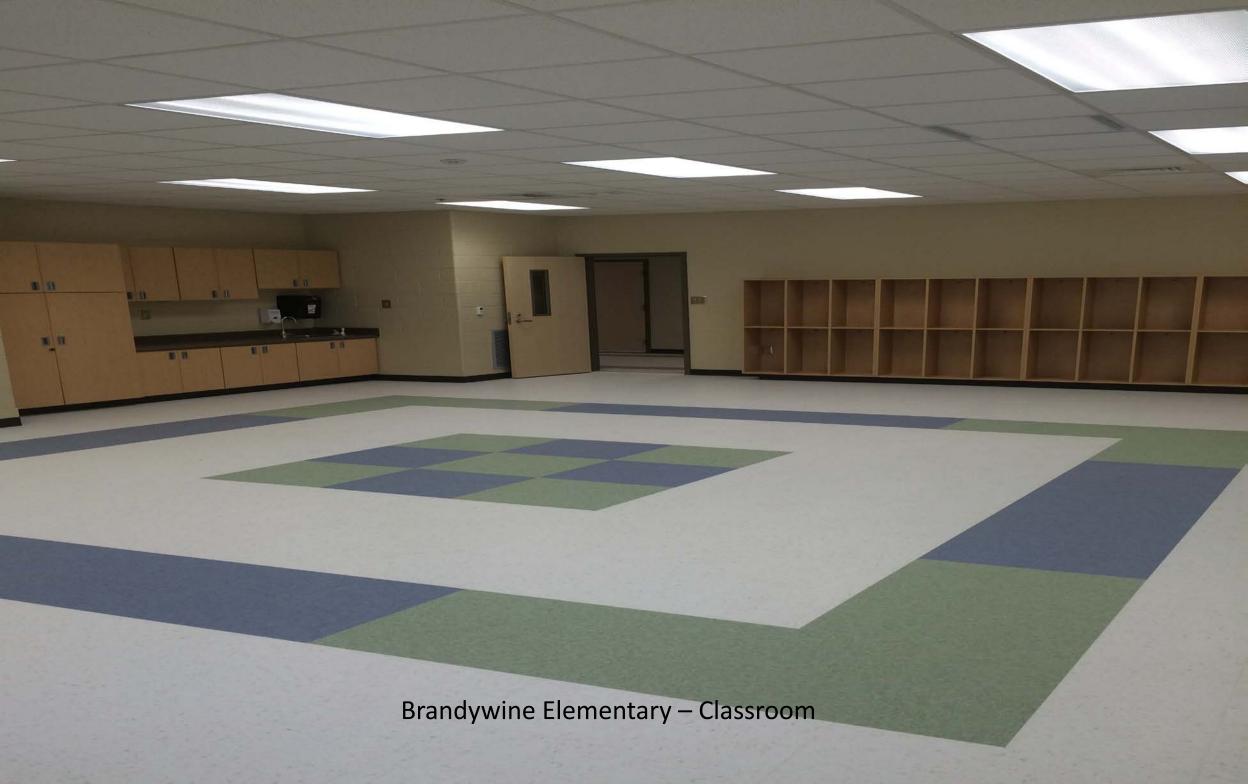

DESANA MIDDLE SCHOOL Alpharetta, Georgia MAR 23 2016

| ELEMENTARY SCHOOL ADDITIONS AND MODIFICATIONS |                                          |      |         |               |        |                                                    |  |  |
|-----------------------------------------------|------------------------------------------|------|---------|---------------|--------|----------------------------------------------------|--|--|
| Brandywine ES                                 | Brandywine ES New Construction           | LPBC | Done    | Charles Black | Aug-16 | interior finishes, punchlist & asphalt in progress |  |  |
|                                               |                                          |      |         |               |        |                                                    |  |  |
| Midway ES                                     | Sanitary sewer service                   | CEC  | Started | Mar-16        | Nov-16 | March 9th bids received                            |  |  |
| Daves Creek                                   | HVAC replacement / modification          | CGE  | Done    | Waters        | Aug-15 | HVAC completed                                     |  |  |
| Settles Bridge                                | HVAC replacement / modification          | CGE  | Done    | Capital City  | Aug-15 | HVAC completed                                     |  |  |
| General                                       | security, media ctr, partitions, parking | TBD  |         |               |        |                                                    |  |  |