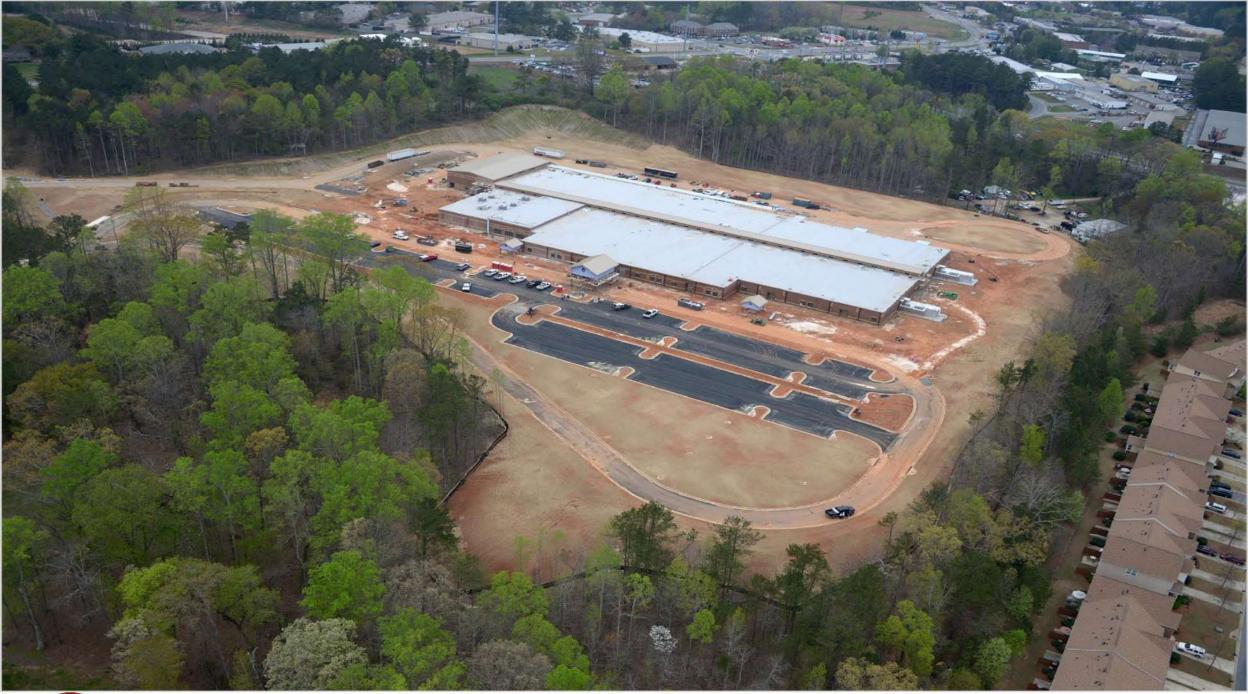

DESANA MIDDLE SCHOOL Alpharetta, Georgia MAR 23 2016

| ELEMENTARY SCHOOL ADDITIONS AND MODIFICATIONS |                                          |      |         |               |        |                                                    |  |  |
|-----------------------------------------------|------------------------------------------|------|---------|---------------|--------|----------------------------------------------------|--|--|
| Brandywine ES                                 | Brandywine ES New Construction           | LPBC | Done    | Charles Black | Aug-16 | interior finishes, punchlist & asphalt in progress |  |  |
|                                               |                                          |      |         |               |        |                                                    |  |  |
| Midway ES                                     | Sanitary sewer service                   | CEC  | Started | Mar-16        | Nov-16 | March 9th bids received                            |  |  |
| Daves Creek                                   | HVAC replacement / modification          | CGE  | Done    | Waters        | Aug-15 | HVAC completed                                     |  |  |
| Settles Bridge                                | HVAC replacement / modification          | CGE  | Done    | Capital City  | Aug-15 | HVAC completed                                     |  |  |
| General                                       | security, media ctr, partitions, parking | TBD  |         |               |        |                                                    |  |  |