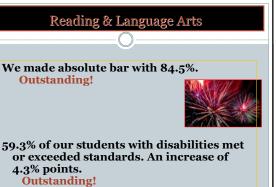

## Progress Monitoring: ELA/Reading

- Reading/ELA: All-87.7% meet/exceed SWD-69.2% meet/exceed ED-85% meet/exceed
- Benchmark 1: All-70% meet/exceed SWD- 44.6% meet/exceed
- Benchmark 2: All-71.03% meet/exceed SWD- 35.9% meet/exceed