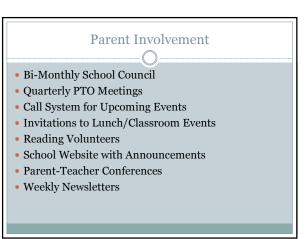

ndards. Red Flag!

A decrease of 2.9% \*. Red Flag!

## **Current Goals**

- Math: All-80% meet/exceed SWD- 48.6% meet/exceed ED- 75.8% meet/exceed
- Reading/ELA: All-87.7% meet/exceed SWD-69.2% meet/exceed ED-85% meet/exceed
- Attendance: All- 10% of students >15 days SWD- 14% of students > 15 days ED- 11% of students >15 days

## Progress Monitoring: Math

- Math Goals: All-80% meet/exceed SWD- 48.6% meet/exceed ED- 75.8% meet/exceed
- Benchmark 1: All-70% meet/exceed
  SWD- 30% meet/exceed
- Benchmark 2: All-71.8% meet/exceed SWD- 32.5% meet/exceed

## Progress Monitoring: ELA/Reading

- Reading/ELA: All-87.7% meet/exceed SWD-69.2% meet/exceed ED-85% meet/exceed
- Benchmark 1: All-70% meet/exceed SWD- 44.6% meet/exceed
- Benchmark 2: All-71.03% meet/exceed SWD- 35.9% meet/exceed