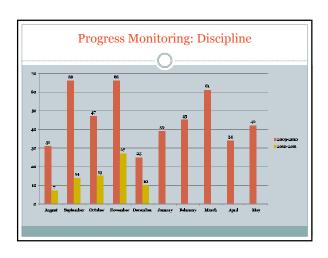

standards. Red Flag!

A decrease of 2.9% \*. Red Flag!

## **Current Goals**

- Math: All-80% meet/exceed SWD- 48.6% meet/exceed ED- 75.8% meet/exceed
- Reading/ELA: All-87.7% meet/exceed SWD-69.2% meet/exceed ED-85% meet/exceed
- Attendance: All- 10% of students >15 days SWD- 14% of students > 15 days ED- 11% of students >15 days

## Progress Monitoring: Math

- Math Goals: All-80% meet/exceed SWD- 48.6% meet/exceed ED- 75.8% meet/exceed
- Benchmark 1: All-70% meet/exceed
  SWD- 30% meet/exceed
- Benchmark 2: All-71.8% meet/exceed SWD- 32.5% meet/exceed

## Progress Monitoring: ELA/Reading

- Reading/ELA: All-87.7% meet/exceed SWD-69.2% meet/exceed ED-85% meet/exceed
- Benchmark 1: All-70% meet/exceed SWD- 44.6% meet/exceed
- Benchmark 2: All-71.03% meet/exceed SWD- 35.9% meet/exceed