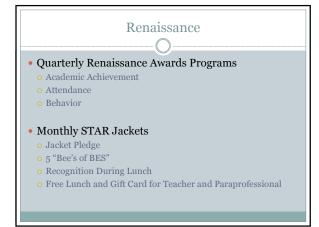

tandards. Red Flag!

A decrease of 2.9% \*. Red Flag!

## **Current Goals**

- Math: All-80% meet/exceed SWD- 48.6% meet/exceed ED- 75.8% meet/exceed
- Reading/ELA: All-87.7% meet/exceed SWD-69.2% meet/exceed ED-85% meet/exceed
- Attendance: All- 10% of students >15 days SWD- 14% of students > 15 days ED- 11% of students >15 days

## Progress Monitoring: Math

- Math Goals: All-80% meet/exceed SWD- 48.6% meet/exceed ED- 75.8% meet/exceed
- Benchmark 1: All-70% meet/exceed
  SWD- 30% meet/exceed
- Benchmark 2: All-71.8% meet/exceed SWD- 32.5% meet/exceed

## Progress Monitoring: ELA/Reading

- Reading/ELA: All-87.7% meet/exceed SWD-69.2% meet/exceed ED-85% meet/exceed
- Benchmark 1: All-70% meet/exceed SWD- 44.6% meet/exceed
- Benchmark 2: All-71.03% meet/exceed SWD- 35.9% meet/exceed