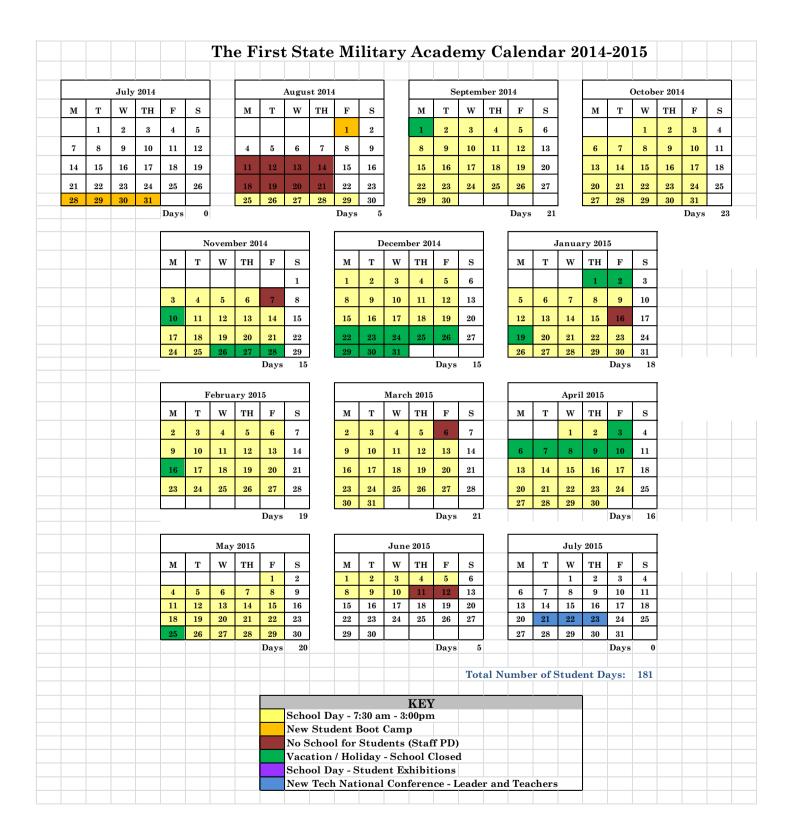

#### First State Military Academy School Calendar



## Sample Cadet Schedules

|       | Alpha°                                 | Bravo                | Alpha                                  | Bravo                | Alpha                                  |  |
|-------|----------------------------------------|----------------------|----------------------------------------|----------------------|----------------------------------------|--|
| 7:30  | Morning Formation                      |                      |                                        |                      |                                        |  |
| 8:00  | Homeroom Advisory                      |                      |                                        |                      |                                        |  |
| 8:30  |